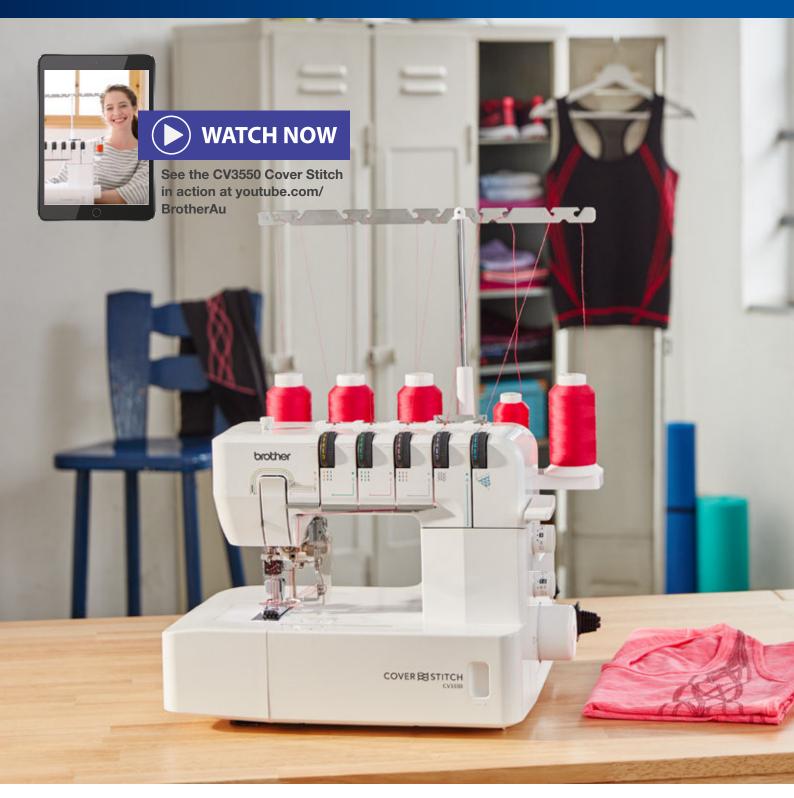

# **CV3550** Double-Sided Cover Stitch

Create a wide range of cover stitches on all types and weights of fabric for both decorative and constructive applications.

- 5, 4, 3 and 2 threads Cover Stitch Machine
- •155 mm working space
- Automatic release of thread tension
- Adjustable presser foot pressure
- Free arm

#### CV3550 Double-Sided Cover Stitch

The Brother CV3550 Double-Sided Cover Stitch machine offers coverhem functionality for a high-quality, sophisticated finish. Easy handling and user-friendly threading systems make hemming and topstitching fabrics and garments a breeze.

5 colour easy threading guide

Differential Feed

Bright LED work light

Autmatic release of the thread tension

Telescopic metal thread stand

Free arm