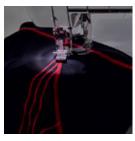

## Features at a glance

- 5, 4, 3 and 2 thread cover stitches
- Large working space Comfortably work on projects with ample free space surrounding the needle.
- Super easy lower looper threading system with simple to follow thread guide
- 5 colour threading guide improved for easier threading
- Telescopic metal thread stand Once threaded, the stand helps straighten the threads to prevent tangling
- Perfect cover stitches on all types and weights of fabric
- Thread Cutter for convenience and added efficiency
- Easy access controls Easy access to presser foot lever, stitch length adjustment dial, differential feed ratio adjustment dial and handwheel.
- Differential feed Alter the speed at which your fabric is feeding through the machine
- Free arm Easily manoeuvre fabrics to create curved shaped pieces and small items.
- Vertical needle Provides extra strength and power for thicker fabrics
- Release of thread tension Lift the presser foot to automatically realease the thread tension and remove your garment from the machine without sticking or tugging.
- Brighter working area through energy-saving LED light
- Lightweight, compact machine with carry handle
- Presser foot pressure adjustment
- Instructional DVD
- Built-in accessory storage

5 colour easy threading guide

Differential Feed

Bright LED work light

Autmatic release of the thread tension

Telescopic metal thread stand

Free arm