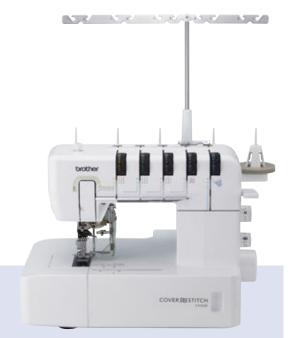

# **CV3550** Double-Sided Cover Stitch

Create a wide range of cover stitches on all types and weights of fabric for both decorative and constructive applications.

- 5, 4, 3 and 2 threads Cover Stitch Machine
- •155 mm working space
- Automatic release of thread tension
- Adjustable presser foot pressure
- Free arm

## Features at a glance

- 5, 4, 3 and 2 thread cover stitches
- Large working space Comfortably work on projects with ample free space surrounding the needle.
- Super easy lower looper threading system with simple to follow thread guide
- 5 colour threading guide improved for easier threading
- Telescopic metal thread stand Once threaded, the stand helps straighten the threads to prevent tangling
- Perfect cover stitches on all types and weights of fabric
- Thread Cutter for convenience and added efficiency
- Easy access controls Easy access to presser foot lever, stitch length adjustment dial, differential feed ratio adjustment dial and handwheel.
- Differential feed Alter the speed at which your fabric is feeding through the machine
- Free arm Easily manoeuvre fabrics to create curved shaped pieces and small items.
- Vertical needle Provides extra strength and power for thicker fabrics
- Release of thread tension Lift the presser foot to automatically realease the thread tension and remove your garment from the machine without sticking or tugging.
- Brighter working area through energy-saving LED light
- Lightweight, compact machine with carry handle
- Presser foot pressure adjustment
- Instructional DVD
- Built-in accessory storage

#### CV3550 Double-Sided Cover Stitch

The Brother CV3550 Double-Sided Cover Stitch machine offers coverhem functionality for a high-quality, sophisticated finish. Easy handling and user-friendly threading systems make hemming and topstitching fabrics and garments a breeze.