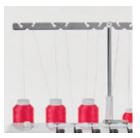

## Features at a glance

- 5, 4, 3 and 2 thread cover stitches
- Large working space Comfortably work on projects with ample free space surrounding the needle.
- Super easy lower looper threading system with simple to follow thread guide
- 5 colour threading guide improved for easier threading
- Telescopic metal thread stand Once threaded, the stand helps straighten the threads to prevent tangling
- Perfect cover stitches on all types and weights of fabric
- Thread Cutter for convenience and added efficiency
- Easy access controls Easy access to presser foot lever, stitch length adjustment dial, differential feed ratio adjustment dial and handwheel.
- Differential feed Alter the speed at which your fabric is feeding through the machine
- Free arm Easily manoeuvre fabrics to create curved shaped pieces and small items.
- Vertical needle Provides extra strength and power for thicker fabrics
- Release of thread tension Lift the presser foot to automatically realease the thread tension and remove your garment from the machine without sticking or tugging.
- Brighter working area through energy-saving LED light
- Lightweight, compact machine with carry handle
- Presser foot pressure adjustment
- Instructional DVD
- Built-in accessory storage

5 colour easy threading guide

Differential Feed

Bright LED work light

Autmatic release of the thread tension

Telescopic metal thread stand

Free arm