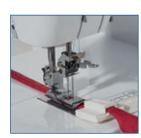

#### CV3550 Double-Sided Cover Stitch

The Brother CV3550 Double-Sided Cover Stitch machine offers coverhem functionality for a high-quality, sophisticated finish. Easy handling and user-friendly threading systems make hemming and topstitching fabrics and garments a breeze.