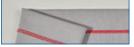

### Stitches

Triple cover stitch

Narrow cover stitch

Chain stitch

Triple top cover stitch

Top cover stitch (Wide)

Top cover stitch (Narrow)