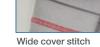

### Stitches

Triple cover stitch

Narrow cover stitch

Chain stitch

Triple top cover stitch

Top cover stitch (Wide)

Top cover stitch (Narrow)