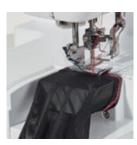

## Features at a glance

- 5, 4, 3 and 2 thread cover stitches
- Large working space Comfortably work on projects with ample free space surrounding the needle.
- Super easy lower looper threading system with simple to follow thread guide
- 5 colour threading guide improved for easier threading
- Telescopic metal thread stand Once threaded, the stand helps straighten the threads to prevent tangling
- Perfect cover stitches on all types and weights of fabric
- Thread Cutter for convenience and added efficiency
- Easy access controls Easy access to presser foot lever, stitch length adjustment dial, differential feed ratio adjustment dial and handwheel.
- Differential feed Alter the speed at which your fabric is feeding through the machine
- Free arm Easily manoeuvre fabrics to create curved shaped pieces and small items.
- Vertical needle Provides extra strength and power for thicker fabrics
- Release of thread tension Lift the presser foot to automatically realease the thread tension and remove your garment from the machine without sticking or tugging.
- Brighter working area through energy-saving LED light
- Lightweight, compact machine with carry handle
- Presser foot pressure adjustment
- Instructional DVD
- Built-in accessory storage

5 colour easy threading guide

Differential Feed

Bright LED work light

Autmatic release of the thread tension

Telescopic metal thread stand

Free arm