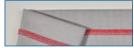

### Stitches

Triple cover stitch

Narrow cover stitch

Chain stitch

Triple top cover stitch

Top cover stitch (Wide)

Top cover stitch (Narrow)