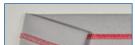

### Stitches

Triple cover stitch

Narrow cover stitch

Chain stitch

Triple top cover stitch

Top cover stitch (Wide)

Top cover stitch (Narrow)