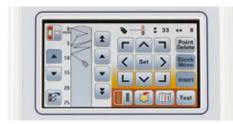

### LCD screen

All information displayed on a clear, backlit screen. The embroidery only Innov-is PE830DL and sewing and embroidery Innov-is NS 2750D machines come with a coloured screen (as pictured), while the Innov-is F410 and F420 computerised sewing machines are equipped with a monochrome display.