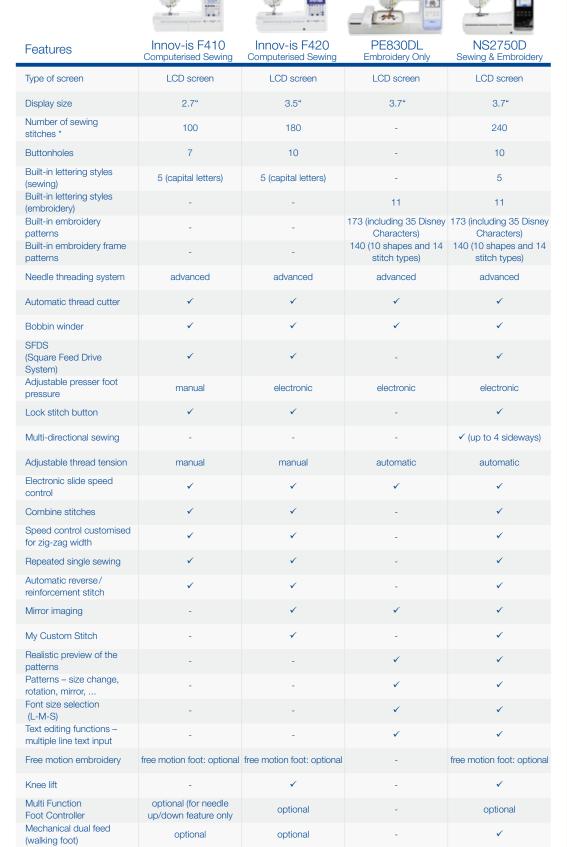

# Innov-is F410

Ideal for beginners, the Innov-is F410 offers 100 inbuilt stitches and simplicity. Newcomers to sewing benefit from its easy stitch selection, advanced needle threader, LCD screen and slide speed control. It is perfect for fashion, quilting and more.

# Innov-is F420

Optimal for a wide variety of sewing projects, the Innov-is F420 offers 180 inbuilt stitches and incredible ease of use, thanks to its advanced handling features. The perfect machine for a beginner or an advanced user, the machine offers the same quality features as Innov-is F410, plus a knee lift and programmable custom stitching.

# PE830DL

The Innov-is PE830DL is an embroidery only machine with intuitive technology and 173 built in embroidery designs, including 35 Disney characters. Add your personal touch to almost any project and enjoy the simplicity of onscreen drag and drop editing. The machine also features 11 built-in fonts, so you can select your preferred monogram design and style, whether straight or curved.

# NS2750D

The Innov-is NS2750D is all purpose machine for those with a diverse interest, from sewing and quilting to embroidery and craft. Boasting 240 built in stitches, 10 one step button holes and 173 embroidery designs (including Disney), so you can enjoy versatility in your projects and even greater flexibility through Brother's My Custom Stitch.