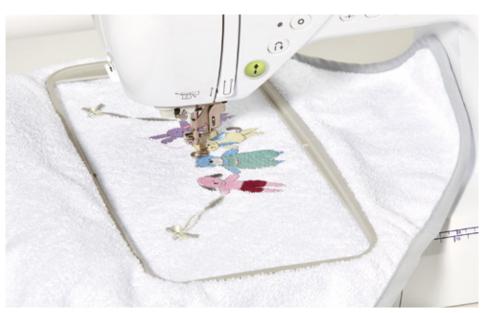

# Embellish projects with masterful style.

Enhance your projects with colourful embroidery designs that make them truly unique. Brother embroidery machines include a wide variety of built-in designs. Whether your signature style is traditional, modern or eclectic, you will be astonished by its capabilities and ease of use.

# 173 built-in embroidery designs

Choose from a wide variety of florals, animals, geometrics, seasonal designs and even Disney characters. With our built-in designs, you can start embroidering right away.