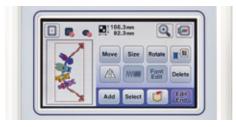

# Edit embroidery on screen

Easily adjust the size, rotation or mirror embroidery patterns with the touch of a button.