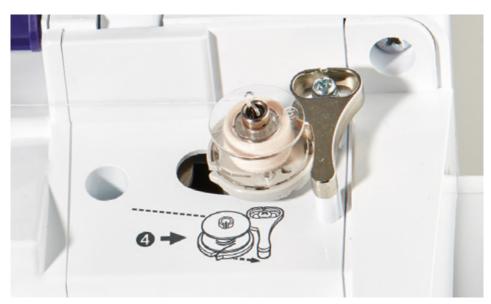

# Innovis Design Series





# Innov-is Design Series

Bring your creativity to life with ease and enjoy more time developing your custom creations with the new Innov-is Design Series range. Innov-is F410, F420, NS2750D and PE830DL.

- Advanced needle threader
- Quick-set bobbin and winder
- User-friendly LCD screen
- Automatic thread cutter
- SFDS: Square Feed Drive System
- Plus much more!

# Discover the magical world of sewing and embroidery

Express your creativity in unlimited ways with the Innov-is Design Series range. Whether you are new to sewing or an expert, our machines allow you to enjoy creating everything from fashion to home furnishings.



### Bobbin winding system

Fast and simple threading makes winding bobbins quick and easy.



## Automatic thread cutter

Automatically cut upper and lower threads.



# SFDS: Square Feed Drive System

Square Feed Drive System gives you smooth, even feeding action for superior stitch quality on any weight of fabric.



## Lock stitch button

At the touch of a button, tie-off stitches can be easily sewn at the beginning and end of the stitch.



# Adjustable presser foot pressure

Adjust foot pressure to accommodate various fabric thicknesses. Easily adjust pressure with the manual dial on the Innov-is F410 or a simple electronic adjustment on screen with the other models.



## Drop-in bobbin

Just drop-in a bobbin and you're ready to sew.



### Advanced needle threading system

Effortl