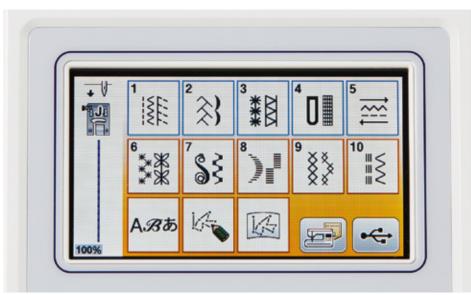

### LCD screen

All information displayed on a clear, backlit screen. The embroidery only Innov-is PE830DL and sewing and embroidery Innov-is NS 2750D machines come with a coloured screen (as pictured), while the Innov-is F410 and F420 computerised sewing machines are equipped with a monochrome display.

# Up to 240 sewing stitches

Choose from a variety of stitches built-in to the machine, giving you unlimited creativity. Also includes up to 10 button holes and up to 5 lettering styles. Not available with the PE830DL embroidery only machine.