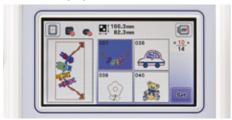

### LCD screen

All information displayed on a clear, backlit screen. The embroidery only Innov-is PE830DL and sewing and embroidery Innov-is NS 2750D machines come with a coloured screen (as pictured), while the Innov-is F410 and F420 computerised sewing machines are equipped with a monochrome display.

# Edit embroidery on screen

Easily adjust the size, rotation or mirror embroidery patterns with the touch of a button.