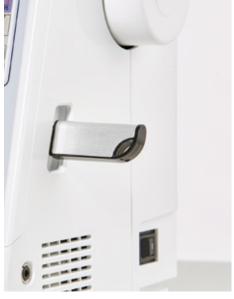

idery and craft. Boasting 240 built in stitches, 10 one step button holes and 173 embroidery designs (including Disney), so you can enjoy versatility in your projects and even greater flexibility through Brother's My Custom Stitch.

Packed with a wide range of automated features and superior quality, the Innov-is NS2750D allows you to save time and design with ease.







# Embroidery features\*

Combine your sewing skills with elegant embroidery to create unique masterpieces. Personalise and embellish your projects with up to 650 stitches per minute to add beautiful decorative embroidery and lettering.





## Large embroidery area (180 x 130 mm)

The embroidery machines have a large embroidery area so you can express your creative ideas and make even bigger and more intricate designs.



# USB port

Transfer and save embroidery designs easily using a USB device.



# 173 built-in embroidery designs

Choose from a wide variety of florals, animals, geometrics, seasonal designs and even Disney characters. With our built-in designs, you can start embroidering right away.



# Patterned frame shapes

Put the finishing touch to your embroidery with an elegant frame. Choose from 10 frame shapes and 14 stitch types for an overall total of 140 different patterns available. Combine with lettering to create unique and stylish monograms.



# Edit embroidery on screen

Easily adjust the size, rotation or mirror embroidery patterns with the touch of a button.



## **Built-in font styles**

Easily personalise your sewing and embroidery projects by choosing from 11 built-in font style