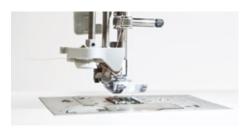

## Large embroidery area (180 x 130 mm)

The embroidery machines have a large embroidery area so you can express your creative ideas and make even bigger and more intricate designs.