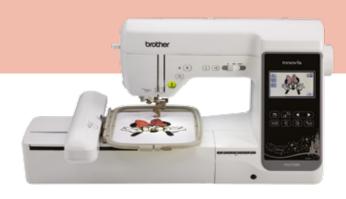

# Innov-is Design Series

Bring your creativity to life with ease and enjoy more time developing your custom creations with the new Innov-is Design Series range. Innov-is F410, F420, NS2750D and PE830DL.

# PE830DL

The Innov-is PE830DL is an embroidery only machine with intuitive technology and 173 built in embroidery designs, including 35 Disney characters. Add your personal touch to almost any project and enjoy the simplicity of onscreen drag and drop editing. The machine also features 11 built-in fonts, so you can select your preferred monogram design and style, whether straight or curved.

# NS2750D

The Innov-is NS2750D is all purpose machine for those with a diverse interest, from sewing and quilting to embroidery and craft. Boasting 240 built in stitches, 10 one step button holes and 173 embroidery designs (including Disney), so you can enjoy versatility in your projects and even greater flexibility through Brother's My Custom Stitch.