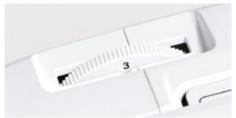

#### Slide speed control

Adjust the sewing speed from slow to fast - also used for Width Control when varying stitch width is activated for zigzag.