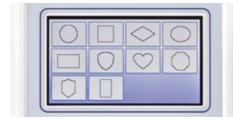

# Patterned frame shapes

Put the finishing touch to your embroidery with an elegant frame. Choose from 10 frame shapes and 14 stitch types for an overall total of 140 different patterns available. Combine with lettering to create unique and stylish monograms.