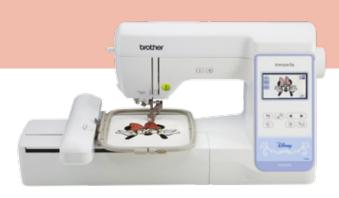

# Innov-is Design Series

Bring your creativity to life with ease and enjoy more time developing your custom creations with the new Innov-is Design Series range. Innov-is F410, F420, NS2750D and PE830DL.

# PE830DL

The Innov-is PE830DL is an embroidery only machine with intuitive technology and 173 built in embroidery designs, including 35 Disney characters. Add your personal touch to almost any project and enjoy the simplicity of onscreen drag and drop editing. The machine also features 11 built-in fonts, so you can select your preferred monogram design and style, whether straight or curved.

# NS2750D

The Innov-is NS2750D is all purpose machine for those with a diverse interest, from sewing and quilting to embroidery and craft. Boasting 240 built in stitches, 10 one step button holes and 173 embroidery designs (including Disney), so you can enjoy versatility in your projects and even greater flexibility through Brother's My Custom Stitch.