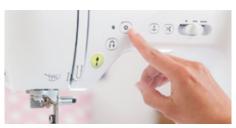

## Lock stitch button

At the touch of a button, tie-off stitches can be easily sewn at the beginning and end of the stitch.