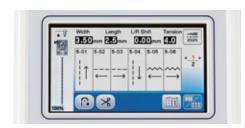

#### Slide speed control

Adjust the sewing speed from slow to fast - also used for Width Control when varying stitch width is activated for zigzag.

### LCD screen

All information displayed on a clear, backlit screen. The embroidery only Innov-is PE830DL and sewing and embroidery Innov-is NS 2750D machines come with a coloured screen (as pictured), while the Innov-is F410 and F420 computerised sewing machines are equipped with a monochrome display.