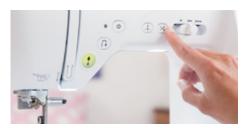

## Lock stitch button

At the touch of a button, tie-off stitches can be easily sewn at the beginning and end of the stitch.