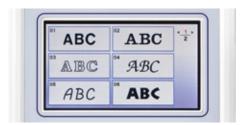

## **Built-in font styles**

Easily personalise your sewing and embroidery projects by choosing from 11 built-in font styles, available in 3 sizes.