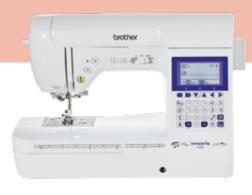

# Innov-is Design Series

Bring your creativity to life with ease and enjoy more time developing your custom creations with the new Innov-is Design Series range. Innov-is F410, F420, NS2750D and PE830DL.

### LCD screen

All information displayed on a clear, backlit screen. The embroidery only Innov-is PE830DL and sewing and embroidery Innov-is NS 2750D machines come with a coloured screen (as pictured), while the Innov-is F410 and F420 computerised sewing machines are equipped with a monochrome display.