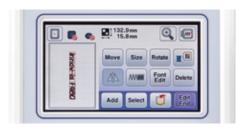

### LCD screen

All information displayed on a clear, backlit screen. The embroidery only Innov-is PE830DL and sewing and embroidery Innov-is NS 2750D machines come with a coloured screen (as pictured), while the Innov-is F410 and F420 computerised sewing machines are equipped with a monochrome display.

# Edit embroidery on screen

Easily adjust the size, rotation or mirror embroidery patterns with the touch of a button.

# Text editing functions

Add multiple lines of text and align it to the left, centre or right. Text rotation and font selection are also available from one single editing panel.