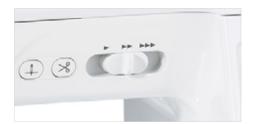

#### Slide speed control

Adjust the sewing speed from slow to fast - also used for Width Control when varying stitch width is activated for zigzag.