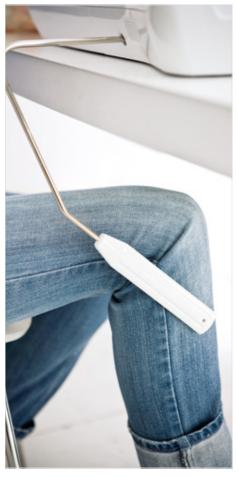

iety of stitches built-in to the machine, giving you unlimited creativity. Also includes up to 10 button holes and up to 5 lettering styles. Not available with the PE830DL embroidery only machine.



#### Multi-directional sewing

Innov-is NS2750D offers sewing in four directions.



## Adjustable thread tension

Achieve the best possible stitch quality across different fabrics by adjusting the tension of the upper thread. Innov-is F410 and F420 offer manual controls, while models PE830DL and NS2750D provide automatic controls.



#### Free arm

Ideal for sewing tubular items like sleeves, trouser legs, etc.



#### My Custom Stitch

Design your own stitch patterns or edit and change the built-in template designs and save for future use. (not available with the Innov-is F410 and PE830DL)



#### Knee lift

Free up your hands by using your knee to lift the presser foot.





# Sew with confidence. Sew with ease.

Whether you are a beginner or more advanced user our Innov-is Design Series makes sewing a breeze. User-friendly features and advanced needle threading give you more time to do exactly what you love – being creative!





# Innov-is F410

Ideal for beginners, the Innov-is F410 offers 100 inbuilt stitches and simplicity. Newcomers to sewing benefit from its easy stitch selection, advanced needle threader, LCD screen and slide speed control. It is perfect for fashion, quilting and more.



# Innov-is F420

Optimal for a wide variety of sewing projects, the Innov-is F420 offers 180 inbuilt stitches and incredible ease of use, thanks to its advanced handling features. T