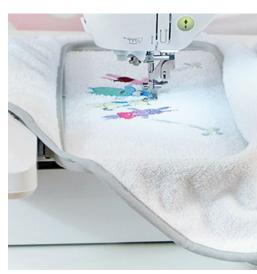

# Embellish projects with masterful style.

Enhance your projects with colourful embroidery designs that make them truly unique. Brother embroidery machines include a wide variety of built-in designs. Whether your signature style is traditional, modern or eclectic, you will be astonished by its capabilities and ease of use.

# 173 built-in embroidery designs

Choose from a wide variety of florals, animals, geometrics, seasonal designs and even Disney characters. With our built-in designs, you can start embroidering right away.