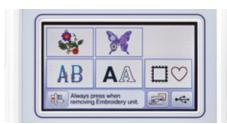

### LCD screen

All information displayed on a clear, backlit screen. The embroidery only Innov-is PE830DL and sewing and embroidery Innov-is NS 2750D machines come with a coloured screen (as pictured), while the Innov-is F410 and F420 computerised sewing machines are equipped with a monochrome display.

## **Built-in font styles**

Easily personalise your sewing and embroidery projects by choosing from 11 built-in font styles, available in 3 sizes.

# Text editing functions

Add multiple lines of text and align it to the left, centre or right. Text rotation and font selection are also available from one single editing panel.