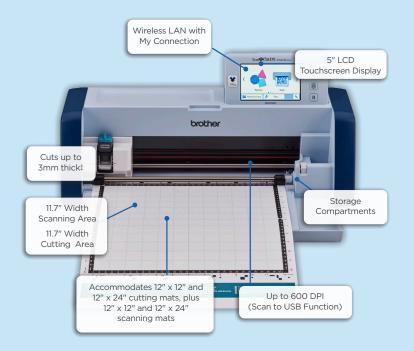

### **BLADE SENSOR TECHNOLOGY**

Auto Blade detects the thickness of material

### CUTS UP TO 0.1" (3MM) THICKNESS

 Cut materials such as foam and felt effortlessly with Auto Blade‡

### WIRELESS LAN WITH MY CONNECTION

\*Optional accessories required, sold separately.

• The WLAN feature seamlessly transfers your designs back and forth between the ScanNCut DX and the Brother XP sewing machines using the 'My Connection' tile.

### STAND-ALONE (NO PC REQUIRED)

• 5" LCD touchscreen display for easy editing of cut data

### **UP TO 600 DPI FOR THE** SCAN TO USB FUNCTION

Turn your scanned images into unique one-of-a-kind cut designs and patterns.

### **BUILT-IN STORAGE**

Ample storage for blades, touch pen, and other tools, right inside the front cover! Plus, the storage area can be used as a wide-flat work surface for securing materials to the mat.

### PRECISE AND QUICK **CUTS AND MORE!**

Cuts faster than previous ScanNCut models.