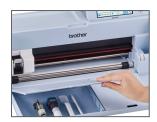

### **BUILT-IN STORAGE**

Ample storage for blades, touch pen, and other tools, right inside the front cover! Plus, the storage area can be used as a wide-flat work surface for securing materials to the mat.