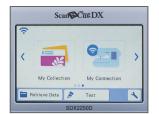

### WIRELESS LAN WITH MY CONNECTION

\*Optional accessories required, sold separately.

• The WLAN feature seamlessly transfers your designs back and forth between the ScanNCut DX and the Brother XP sewing machines using the 'My Connection' tile.

### STAND-ALONE (NO PC REQUIRED)

• 5" LCD touchscreen display for easy editing of cut data

### **BROTHER SEWING MACHINE COMPATIBLE**

Utilise the My Connection tile to send/retrieve designs between the ScanNCut DX and the Brother XP sewing machine.