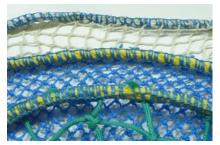

# 1 NEEDLE 3 THREADS HEAVY ROPE WITH NET OVEREDGING SEWING MACHINE

IDL-81500-CZ-P is a 3-thread overedging sewing machine for attaching heavy rope on nets with IDL-2605 Poweful Twin Puller and AFL-813 Air Foot Lifting.

### MACHINE SPECIFICATION:

\* Speed: 1,200 r.p.m.

\* Needle: 1 \* Thread: 3

\* Stitch Range : 4 ~ 12 mm \* Seam Width : 15 mm \* Thickness of Rope: 15 mm

IDL-2605 TWIN PULLER

AFL-813
AIR FOOT LIFTER