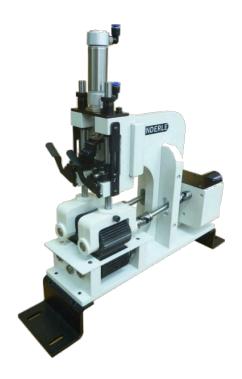

## **IDL-2605**

### **POWERFUL 4 X 4 TWIN PULLER**

INSTALLED ON IDL-81500-CZ-P AND IDL-4N3

IDL-2605 Powerful 4x4 Twin Puller is made for <u>IDL-81300</u> <u>IDL-81500</u> and <u>IDL-4</u> series. It has two top and two bottom gear rollers which pull the material forward. It use the <u>Air Foot Lifter</u> system which consist of air cylinder and foot switch to control the gear roller lifting.