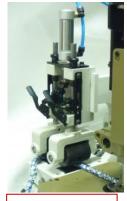

## **IDL-2605**

### **POWERFUL 4 X 4 TWIN PULLER**

INSTALLED ON IDL-81500-CZ-P AND IDL-4N3

IDL-2605 Powerful 4x4 Twin Puller is made for <u>IDL-81300</u> <u>IDL-81500</u> and <u>IDL-4</u> series. It has two top and two bottom gear rollers which pull the material forward. It use the <u>Air Foot Lifter</u> system which consist of air cylinder and foot switch to control the gear roller lifting.

2 TOP AND 2 BOTTOM GEAR ROLLERS

**INSTALLED ON THE MACHINE** 