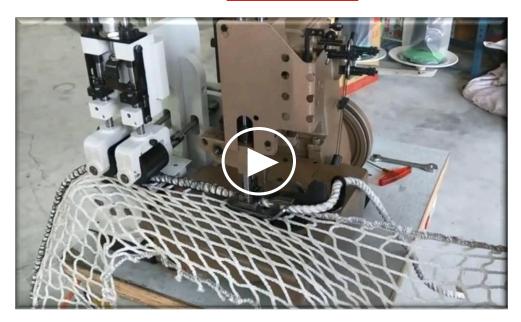

### **POWERFUL 4 X 4 TWIN PULLER**

INSTALLED ON IDL-81500-CZ-P AND IDL-4N3

IDL-2605 Powerful 4x4 Twin Puller is made for <u>IDL-81300</u> <u>IDL-81500</u> and <u>IDL-4</u> series. It has two top and two bottom gear rollers which pull the material forward. It use the <u>Air Foot Lifter</u> system which consist of air cylinder and foot switch to control the gear roller lifting.

2 TOP AND 2 BOTTOM GEAR ROLLERS

**INSTALLED ON THE MACHINE** 