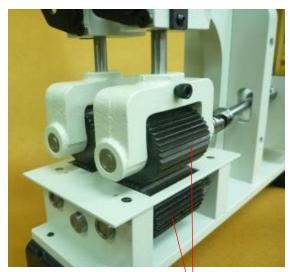

### **POWERFUL 4 X 4 TWIN PULLER**

INSTALLED ON IDL-81500-CZ-P AND IDL-4N3

IDL-2605 Powerful 4x4 Twin Puller is made for <u>IDL-81300</u> <u>IDL-81500</u> and <u>IDL-4</u> series. It has two top and two bottom gear rollers which pull the material forward. It use the <u>Air Foot Lifter</u> system which consist of air cylinder and foot switch to control the gear roller lifting.

2 TOP AND 2 BOTTOM GEAR ROLLERS

**INSTALLED ON THE MACHINE** 