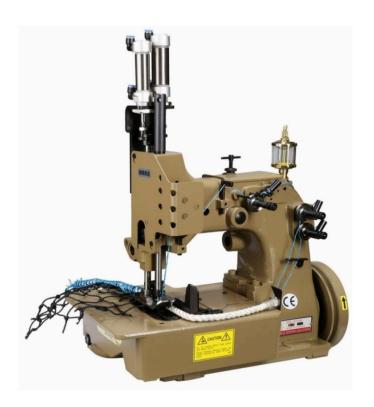

# 1 NEEDLE 3 THREADS HEAVY ROPE WITH NET OVEREDGING SEWING MACHINE

IDL-81500-CZ-P is a 3-thread overedging sewing machine for attaching heavy rope on nets with IDL-2605 Poweful Twin Puller and AFL-813 Air Foot Lifting.

### MACHINE SPECIFICATION:

\* Speed: 1,200 r.p.m.

\* Needle: 1 \* Thread: 3

\* Stitch Range : 4 ~ 12 mm \* Seam Width : 15 mm \* Thickness of Rope: 15 mm

IDL-2605 TWIN PULLER

AFL-813
AIR FOOT LIFTER