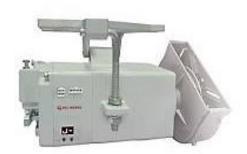

#### **AFL-813 AIR FOOT LIFTER**

The Air Foot Lifter consist of air cylinder and foot switch to control the lifting of the presser foot and the gear roller of the IDL-2605 Twin Puller.