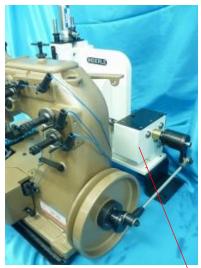

# 1 NEEDLE 3 THREADS HEAVY ROPE WITH NET OVEREDGING SEWING MACHINE

IDL-81500-CZ-P is a 3-thread overedging sewing machine for attaching heavy rope on nets with IDL-2605 Poweful Twin Puller and AFL-813 Air Foot Lifting.

### MACHINE SPECIFICATION:

\* Speed: 1,200 r.p.m.

\* Needle: 1 \* Thread: 3

\* Stitch Range : 4 ~ 12 mm \* Seam Width : 15 mm \* Thickness of Rope: 15 mm

IDL-2605 TWIN PULLER

AFL-813
AIR FOOT LIFTER