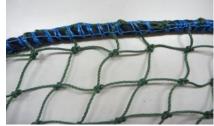

# 1 NEEDLE 3 THREADS HEAVY ROPE WITH NET OVEREDGING SEWING MACHINE

IDL-81500-CZ-P is a 3-thread overedging sewing machine for attaching heavy rope on nets with IDL-2605 Poweful Twin Puller and AFL-813 Air Foot Lifting.

### MACHINE SPECIFICATION:

\* Speed: 1,200 r.p.m.

\* Needle: 1 \* Thread: 3

\* Stitch Range : 4 ~ 12 mm \* Seam Width : 15 mm \* Thickness of Rope: 15 mm

IDL-2605 TWIN PULLER

AFL-813
AIR FOOT LIFTER