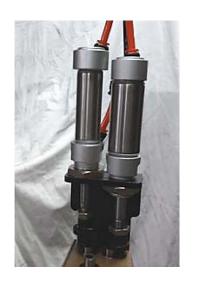

### **POWERFUL 4 X 4 TWIN PULLER**

INSTALLED ON IDL-81500-CZ-P AND IDL-4N3

IDL-2605 Powerful 4x4 Twin Puller is made for <u>IDL-81300</u> <u>IDL-81500</u> and <u>IDL-4</u> series. It has two top and two bottom gear rollers which pull the material forward. It use the <u>Air Foot Lifter</u> system which consist of air cylinder and foot switch to control the gear roller lifting.

2 TOP AND 2 BOTTOM GEAR ROLLERS

**INSTALLED ON THE MACHINE** 