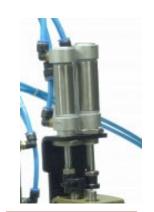

#### **AFL-813 AIR FOOT LIFTER**

The Air Foot Lifter consist of air cylinder and foot switch to control the lifting of the presser foot and the gear roller of the IDL-2605 Twin Puller.