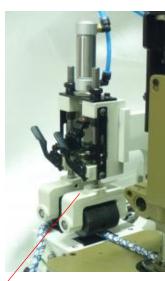

### **POWERFUL 4 X 4 TWIN PULLER**

INSTALLED ON IDL-81500-CZ-P AND IDL-4N3

IDL-2605 Powerful 4x4 Twin Puller is made for <u>IDL-81300</u> <u>IDL-81500</u> and <u>IDL-4</u> series. It has two top and two bottom gear rollers which pull the material forward. It use the <u>Air Foot Lifter</u> system which consist of air cylinder and foot switch to control the gear roller lifting.

2 TOP AND 2 BOTTOM GEAR ROLLERS

**INSTALLED ON THE MACHINE** 