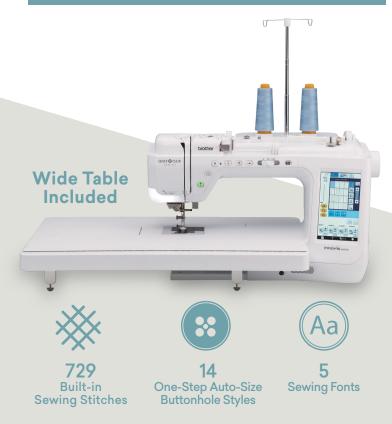

## Innov-ís BQ2500

- 11.25" spacious workspace for large quilts
- Large 7" colour LCD touch screen display with intuitive on-screen icons
- Compact MuVit Digital Dual Feed to powerfully feed fabric from top and bottom; More compact and easier to use than before, with better visibility and better functioning with thicker materials
- Automatic Height Adjuster (AHA) feature for consistent stitch quality on all fabric thicknesses
- My Custom Stitch feature to create personalized sewing stitches
- Pivot function for fast and easy fabric manipulation; presser foot automatically lifts while the needle remains in the fabric
- 10" Enhanced LED lighting makes it easy on the eyes
- Sideways and Directional Sewing sew straight and zigzag stitches not only forward and backward but sideways. In addition to sideways sewing, the machine can stitch diagonally when using a straight stitch
- Free-motion quilting and thread painting Drop the feed dogs and install the included free-motion foot to guide the fabric freely by hand. Whether you're quilting a simple motif or thread painting an elaborate design, the machine is ready to go

#### **Quilters Bundle Included**

Featuring a Wide Table, Open Toe Foot for MuVit, Stitch in the Ditch Dual Feed Foot, and a 2-Spool Thread Stand

## **Product Comparison**

|              |                                                                                | D 0 0 1 0 0                            | B 0 0 5 0 0                            |
|--------------|--------------------------------------------------------------------------------|----------------------------------------|----------------------------------------|
|              |                                                                                | BQ3100                                 | BQ2500                                 |
|              | LCD Display Size Inches                                                        | Diagonal 7"                            | Diagonal 7"                            |
|              | Display (Number of Colours)                                                    | 260,000                                | 260,000                                |
|              | Stitch Select                                                                  | Touch Panel                            | Touch Panel                            |
|              | Screensaver                                                                    | _                                      | _                                      |
|              | Opening Screen                                                                 | •                                      | •                                      |
|              | On-Screen Help                                                                 | •                                      | •                                      |
| (0)          | Built-in Languages                                                             | •                                      | •                                      |
| es           | On-Screen Editing                                                              | •                                      | •                                      |
| Basic Featur | Lighting                                                                       | LED 10" Lighting                       | LED 10" Lighting                       |
| 뒫            | Thread Tension                                                                 | Automatic                              | Automatic                              |
| l a          | Needle Threading System                                                        | Automatic                              | Automatic                              |
| ம் ந         | Easy Bobbin Winding                                                            | •                                      | •                                      |
| O            | Adjustable Bobbin Winding Speed                                                | •                                      | •                                      |
|              | Thread Sensor                                                                  | Upper and Bobbin                       | Upper and Bobbin                       |
| Ø            | Thread Sensor On/Off                                                           | •                                      | •                                      |
|              | Automatic Thread Cutter                                                        | •                                      | •                                      |
|              | Quick-Set Bobbin                                                               | •                                      | •                                      |
|              | Full USB                                                                       | 1                                      | 1                                      |
|              | Computer Connectivity with Update Capability                                   |                                        | •                                      |
|              | Mouse Capability by USB                                                        |                                        | •                                      |
|              | Media Type                                                                     | USB                                    | USB                                    |
|              | InnovEye Technology                                                            |                                        |                                        |
|              | Bed Area (Depth x Width) Inches                                                | 7.7 x 15.6                             | 7.7 x 15.6                             |
|              |                                                                                | 5.0 x 11.25                            | 5.0 x 11.25                            |
|              | Work Space (Height x Width) Inches  Maximum Sewing Speed (Stitches Per Minute) | 1,050                                  | 1,050                                  |
|              |                                                                                | 1,050                                  | 1,050                                  |
|              | Knee Lifter                                                                    |                                        |                                        |
|              | Feed Dog                                                                       | 7 (Longer Version)                     | 7 (Longer Version)                     |
|              | Back to Beginning Key                                                          | •                                      | 45                                     |
|              | Standard Presser Feet                                                          | 17                                     | 15                                     |
|              | Built-in Sewing Stitches (Includes Buttonhole Styles)                          | 759 (729 Built-in plus 30 on CD)       | 759 (729 Built-in plus 30 on CD)       |
|              | Buttonhole Styles                                                              | 14 One-Step                            | 14 One-Step                            |
| <u>ල</u>     | Built-in Sewing Lettering Fonts                                                | 5 (3 Alphabet, 1 Cyrillic, 1 Japanese) | 5 (3 Alphabet, 1 Cyrillic, 1 Japanese) |
| Sewin        | Stitch Width                                                                   | 7mm                                    | 7mm                                    |
| ≥            | Stitch Length                                                                  | 5mm                                    | 5mm                                    |
| (a)          | Reinforcement Stitch Button                                                    | •                                      | •                                      |
| (,)          | V-Sonic Pen for Sewing                                                         | •                                      | _                                      |
|              | Sew Straight Laser Vision Guide                                                | •                                      | _                                      |
|              | My Custom Stitch Feature                                                       | •                                      | •                                      |
|              | Sideways Sewing                                                                | •                                      | •                                      |
|              | Directional Sewing                                                             | •                                      | •                                      |
|              | Start/Stop Button                                                              | •                                      | •                                      |
|              | Speed Controller                                                               | •                                      | •                                      |
|              | Twin Needle Setting Key                                                        | •                                      | •                                      |
|              | Needle Position Key (Up/Down)                                                  | •                                      | •                                      |
|              | Automatic Height Adjuster (AHA) Feature                                        | •                                      | •                                      |
|              | Presser Foot Pressure Adjustment                                               | (with Automatic Fabric Sensor System)  | (with Automatic Fabric Sensor System)  |
|              | Presser Foot Leveling                                                          | •                                      | •                                      |
| <b>D</b>     | Automatic Presser Foot Lifter                                                  | •                                      | •                                      |
| ا ک          | Compact MuVit Digital Dual Feed                                                | •                                      | •                                      |
| iltin        | Pivot Function                                                                 | •                                      | •                                      |
|              | Drop Feed/Free-Motion                                                          | •                                      | •                                      |
| ਕੋ 🛮         | Free-Motion Quilting Foot                                                      | •                                      | •                                      |
|              | Built-in Quilting Stitches                                                     | •                                      | •                                      |
|              | Included Quilting Feet                                                         | •                                      | •                                      |
|              | Included Wide Table                                                            | •                                      | •                                      |