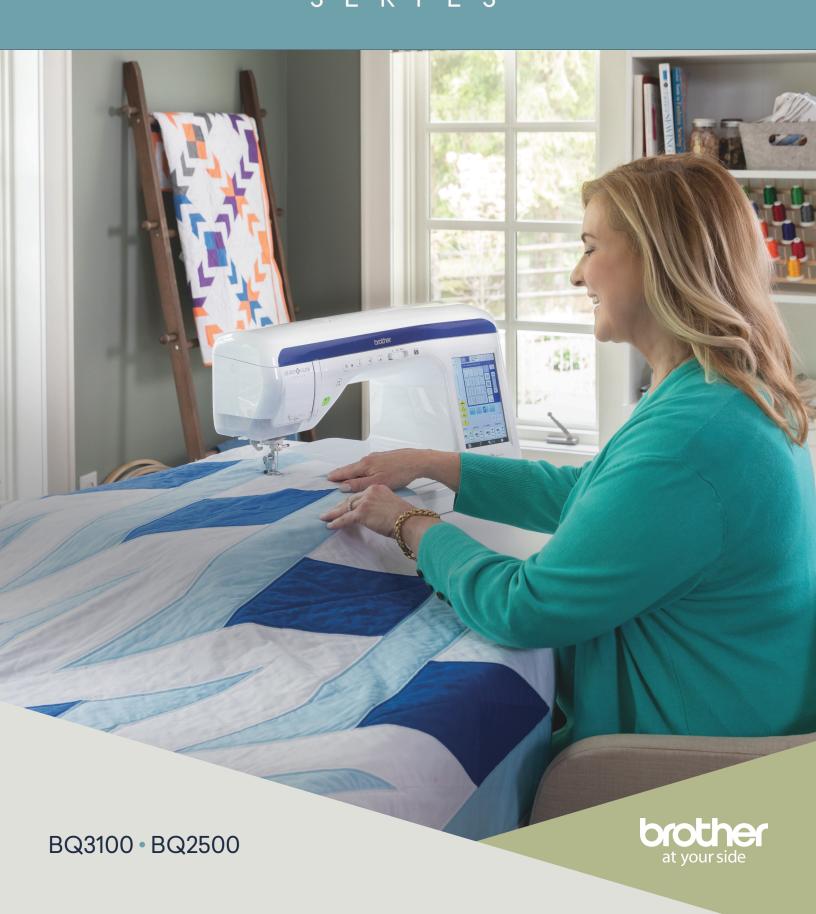

# QUILT CLUB S E R I E S

### Innov-ís BQ3100

- 11.25" spacious workspace for large quilts
- Large 7" colour LCD touch screen display with intuitive on-screen icons and 10" enhanced LED lighting makes it easy on the eyes
- Sew Straight Laser Vision Guide to align rows of decorative stitches in straight lines
- V-Sonic Pen for sewing simply touch the fabric for needle placement and sew
- Compact MuVit Digital Dual Feed to powerfully feed fabric from top and bottom; More compact and easier to use than before, with better visibility and better functioning with thicker materials
- Automatic Height Adjuster (AHA) feature for consistent stitch quality on all fabric thicknesses
- My Custom Stitch feature to create personalized sewing stitches
- Pivot function for fast and easy fabric manipulation; presser foot automatically lifts while the needle remains in the fabric
- Built-in USB port so you can import decorative stitches from your memory stick or use the port to connect a USB mouse (not included) and connect to your computer for easy software updates and upgrades
- Sideways and Directional Sewing sew straight and zigzag stitches not only forward and backward but sideways. In addition to sideways sewing, the machine can stitch diagonally when using a straight stitch

#### **Quilters Bundle Included**

Featuring a Wide Table, Open Toe Foot for MuVit, Stitch in the Ditch Dual Feed Foot, Dual Feed ¼" Guide Foot, Dual Feed Quilting Guide, Couching Dual Feed Foot, and a 2-Spool Thread Stand