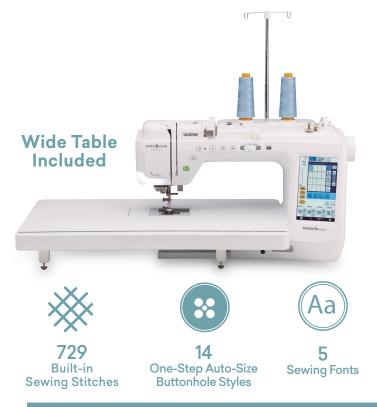

### Innov-ís BQ3100

- 11.25" spacious workspace for large quilts
- Large 7" colour LCD touch screen display with intuitive on-screen icons and 10" enhanced LED lighting makes it easy on the eyes
- Sew Straight Laser Vision Guide to align rows of decorative stitches in straight lines
- V-Sonic Pen for sewing simply touch the fabric for needle placement and sew
- Compact MuVit Digital Dual Feed to powerfully feed fabric from top and bottom; More compact and easier to use than before, with better visibility and better functioning with thicker materials
- Automatic Height Adjuster (AHA) feature for consistent stitch quality on all fabric thicknesses
- My Custom Stitch feature to create personalized sewing stitches
- Pivot function for fast and easy fabric manipulation; presser foot automatically lifts while the needle remains in the fabric
- Built-in USB port so you can import decorative stitches from your memory stick or use the port to connect a USB mouse (not included) and connect to your computer for easy software updates and upgrades
- Sideways and Directional Sewing sew straight and zigzag stitches not only forward and backward but sideways. In addition to sideways sewing, the machine can stitch diagonally when using a straight stitch

#### **Quilters Bundle Included**

Featuring a Wide Table, Open Toe Foot for MuVit, Stitch in the Ditch Dual Feed Foot, Dual Feed ¼" Guide Foot, Dual Feed Quilting Guide, Couching Dual Feed Foot, and a 2-Spool Thread Stand

## **Product Comparison**

|              |                                                                                | D 0 0 1 0 0                            | B 0 0 5 0 0                            |
|--------------|--------------------------------------------------------------------------------|----------------------------------------|----------------------------------------|
|              |                                                                                | BQ3100                                 | BQ2500                                 |
|              | LCD Display Size Inches                                                        | Diagonal 7"                            | Diagonal 7"                            |
|              | Display (Number of Colours)                                                    | 260,000                                | 260,000                                |
|              | Stitch Select                                                                  | Touch Panel                            | Touch Panel                            |
|              | Screensaver                                                                    | _                                      | _                                      |
|              | Opening Screen                                                                 | •                                      | •                                      |
|              | On-Screen Help                                                                 | •                                      | •                                      |
| (0)          | Built-in Languages                                                             | •                                      | •                                      |
| es           | On-Screen Editing                                                              | •                                      | •                                      |
| Basic Featur | Lighting                                                                       | LED 10" Lighting                       | LED 10" Lighting                       |
| 뒫            | Thread Tension                                                                 | Automatic                              | Automatic                              |
| l a          | Needle Threading System                                                        | Automatic                              | Automatic                              |
| ம் ந         | Easy Bobbin Winding                                                            | •                                      | •                                      |
| O            | Adjustable Bobbin Winding Speed                                                | •                                      | •                                      |
|              | Thread Sensor                                                                  | Upper and Bobbin                       | Upper and Bobbin                       |
| Ø            | Thread Sensor On/Off                                                           | •                                      | •                                      |
|              | Automatic Thread Cutter                                                        | •                                      | •                                      |
|              | Quick-Set Bobbin                                                               | •                                      | •                                      |
|              | Full USB                                                                       | 1                                      | 1                                      |
|              | Computer Connectivity with Update Capability                                   |                                        | •                                      |
|              | Mouse Capability by USB                                                        |                                        | •                                      |
|              | Media Type                                                                     | USB                                    | USB                                    |
|              | InnovEye Technology                                                            |                                        |                                        |
|              | Bed Area (Depth x Width) Inches                                                | 7.7 x 15.6                             | 7.7 x 15.6                             |
|              |                                                                                | 5.0 x 11.25                            | 5.0 x 11.25                            |
|              | Work Space (Height x Width) Inches  Maximum Sewing Speed (Stitches Per Minute) | 1,050                                  | 1,050                                  |
|              |                                                                                | 1,050                                  | 1,050                                  |
|              | Knee Lifter                                                                    |                                        |                                        |
|              | Feed Dog                                                                       | 7 (Longer Version)                     | 7 (Longer Version)                     |
|              | Back to Beginning Key                                                          | •                                      | 45                                     |
|              | Standard Presser Feet                                                          | 17                                     | 15                                     |
|              | Built-in Sewing Stitches (Includes Buttonhole Styles)                          | 759 (729 Built-in plus 30 on CD)       | 759 (729 Built-in plus 30 on CD)       |
|              | Buttonhole Styles                                                              | 14 One-Step                            | 14 One-Step                            |
| <u>ල</u>     | Built-in Sewing Lettering Fonts                                                | 5 (3 Alphabet, 1 Cyrillic, 1 Japanese) | 5 (3 Alphabet, 1 Cyrillic, 1 Japanese) |
| Sewin        | Stitch Width                                                                   | 7mm                                    | 7mm                                    |
| ≥            | Stitch Length                                                                  | 5mm                                    | 5mm                                    |
| (a)          | Reinforcement Stitch Button                                                    | •                                      | •                                      |
| (,)          | V-Sonic Pen for Sewing                                                         | •                                      | _                                      |
|              | Sew Straight Laser Vision Guide                                                | •                                      | _                                      |
|              | My Custom Stitch Feature                                                       | •                                      | •                                      |
|              | Sideways Sewing                                                                | •                                      | •                                      |
|              | Directional Sewing                                                             | •                                      | •                                      |
|              | Start/Stop Button                                                              | •                                      | •                                      |
|              | Speed Controller                                                               | •                                      | •                                      |
|              | Twin Needle Setting Key                                                        | •                                      | •                                      |
|              | Needle Position Key (Up/Down)                                                  | •                                      | •                                      |
|              | Automatic Height Adjuster (AHA) Feature                                        | •                                      | •                                      |
|              | Presser Foot Pressure Adjustment                                               | (with Automatic Fabric Sensor System)  | (with Automatic Fabric Sensor System)  |
|              | Presser Foot Leveling                                                          | •                                      | •                                      |
| <b>D</b>     | Automatic Presser Foot Lifter                                                  | •                                      | •                                      |
| ا ک          | Compact MuVit Digital Dual Feed                                                | •                                      | •                                      |
| iltin        | Pivot Function                                                                 | •                                      | •                                      |
|              | Drop Feed/Free-Motion                                                          | •                                      | •                                      |
| ਕੋ 🛮         | Free-Motion Quilting Foot                                                      | •                                      | •                                      |
|              | Built-in Quilting Stitches                                                     | •                                      | •                                      |
|              | Included Quilting Feet                                                         | •                                      | •                                      |
|              | Included Wide Table                                                            | •                                      | •                                      |