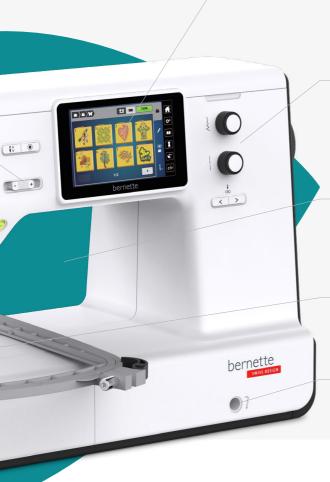

# bernette 79

automatic securing e ends of the seam

Easy navigation via the 5-inch color touch screen, incl. sewing tutorial, creative consultant and Stitch Designer

Simple, quick operation via multi-function knobs

4 bright LEDs provide excellent illumination of the sewing area

Practical drop-in bobbin hook system with 7 mm stitch width

Knee lever: allowing the presser foot to be raised/ lowered

| Functions in comparison                            | b79                                | b77               | b70 DECO              |
|----------------------------------------------------|------------------------------------|-------------------|-----------------------|
| General Functions                                  |                                    |                   |                       |
| Machine type                                       | Sewing and Em-<br>broidery machine | Sewing<br>machine | Embroidery<br>machine |
| Hook system                                        | Drop-in                            | Drop-in           | Drop-in               |
| Color touch screen                                 | 5 inches                           | 5 inches          | 5 inches              |
| Sewing space right of the needle                   | 9" (230 mm)                        | 9" (230 mm)       | 9" (230 mm)           |
| Multi-function knobs                               | ✓                                  | ~                 | ~                     |
| Slide speed control                                | ✓                                  | ~                 | ~                     |
| Presser foot pressure adjustable on screen         | ✓                                  | <b>~</b>          | ~                     |
| Upper thread tension adjustable on screen          | ✓                                  | ~                 | ~                     |
| Manual thread cutter                               | ✓ ×                                | <b>~</b>          | ~                     |
| Automatic thread cutter                            | ✓ ×                                | <b>~</b>          | ~                     |
| Semi-automatic needle threader                     | ~                                  | <b>✓</b>          | ~                     |
| Automatic threading position of presser foot       | ✓ ×                                | ~                 | ~                     |
| Needle stop up/down                                | ~                                  | ~                 | ~                     |
| Start/stop button (stitching without foot control) | ~                                  | <b>✓</b>          | ~                     |
| Upper thread sensor                                | ~                                  | ~                 | ~                     |
| Lower thread sensor                                | ✓ ×                                | <b>~</b>          | ~                     |
| Automatic presser foot lifter                      | ✓ ×                                | <b>~</b>          | ~                     |
| Sewing light                                       | 4 LEDs                             | 4 LEDs            | 4 LEDs                |
| Setup program                                      | ✓                                  | <b>~</b>          | ~                     |
| USB interface for USB data stick                   | ✓                                  | -                 | ~                     |
| Language selection                                 | ✓                                  | -                 | ✓                     |
| Eco mode                                           | ✓                                  | ~                 | ✓                     |
| Sewing                                             |                                    |                   |                       |
| Maximum sewing speed (stitches per minute)         | 1000 spm                           | 1000 spm          | -                     |
| Maximum stitch width                               | 7 mm                               | 7 mm              | _                     |
| Maximum stitch length                              | 5 mm                               | 5 mm              | _                     |
| Total number of stitch patterns (incl. alphabet)   | 500                                | 500               | -                     |
| Utility stitches                                   | 22                                 | 22                | -                     |
| Decorative stitches                                | 133                                | 133               | -                     |
| Buttonholes (incl. eyelets)                        | 17                                 | 17                | -                     |
| Darning programs                                   | 2                                  | 2                 | -                     |
| Quilting stitches                                  | 35                                 | 35                | -                     |
| Sewing alphabets                                   | 3                                  | 3                 | _                     |
| Dual Feed                                          |                                    | <b>✓</b>          | _                     |
| Stitch Designer                                    |                                    | -                 | _                     |
| Needle positions                                   | 15                                 | 15                | -                     |
| Automatic securing function                        | ✓ ×                                |                   | _                     |
| Twin needle compatible                             |                                    | <b>✓</b>          | -                     |
| Stitch-by-stitch reverse sewing                    | ✓ ×                                | <b>✓</b>          | _                     |
| Automatic foot pressure compensation               |                                    |                   |                       |