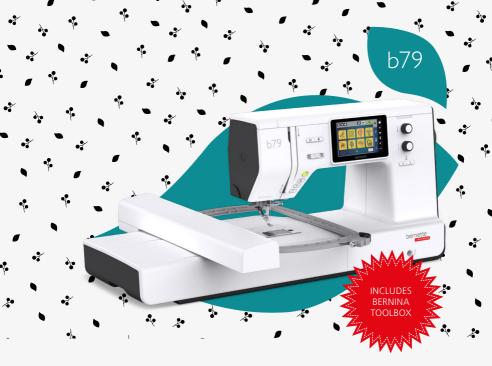

#### bernette 79

The b79 is the top model in the series. It offers everything creative people need – it can sew and embroider. This integrated machine combines all the sewing functions of the b77 and the embroidery functions of the b70 DECO. Want to decorate your homemade sewing projects with embroidery? No problem! It comes preloaded with over 200 embroidery designs, and others can be uploaded via USB flash drive. The motives can be edited on the touch screen to rotate, flip, or combine pattern elements. Included with the machine are ten presser foot soles, a large extension table, a knee lever, an embroidery module with three embroidery hoops and a foot control with back-kick function. Everything you need to let your creativity run wild.

# b70 DECO & b79 with 2 free BERNINA Toolbox modules

BERNINA Toolbox is the easy-to-use embroidery software. It consists of Lettering and Editing modules included as standard and Monogramming module as an option. Each module has a large selection of embroidery motives to choose from, which are available free of charge in the BERNINA Cloud. It is possible to edit the embroidery motives in the cloud, allowing you to implement creative ideas directly on your tablet or laptop.