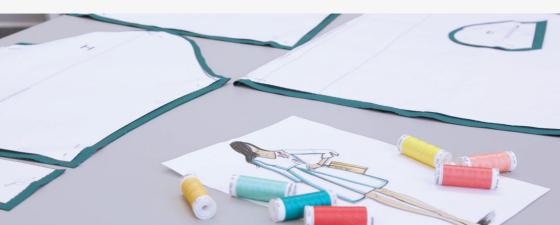

## Sewing instructions for a dress with embroidery

Made of stretch satin, this fitted dress is a timeless classic. The beautiful embroidery on the side panel adds a touch of flowery elegance. The fitted bodice features a v-neckline and darts at the back. A box pleat in the front of the skirt adds volume and swing. Other details include the coveted and practical in-seam pockets, a concealed zipper and three-quarter sleeves with slits. Accessorize this custom, tailored dress with a stylish quilted-leather clutch.

The sewing instructions, including the pattern, are available here: www.mybernette.com/emerald-dress