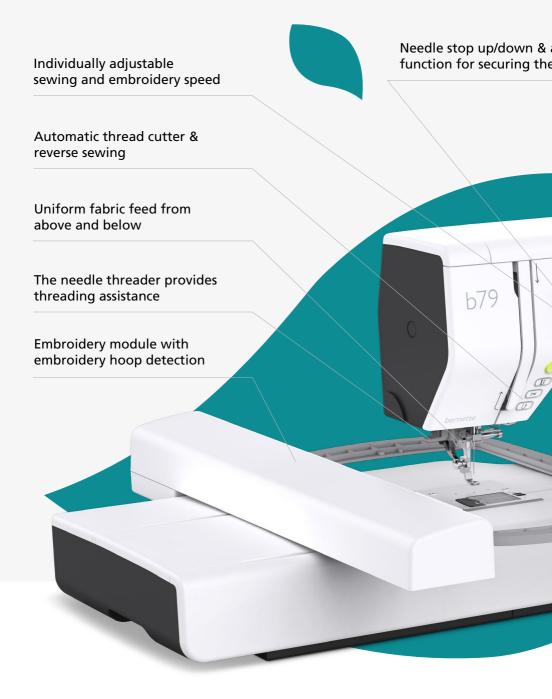

#### bernette 79

The b79 is the top model in the series. It offers everything creative people need – it can sew and embroider. This integrated machine combines all the sewing functions of the b77 and the embroidery functions of the b70 DECO. Want to decorate your homemade sewing projects with embroidery? No problem! It comes preloaded with over 200 embroidery designs, and others can be uploaded via USB flash drive. The motives can be edited on the touch screen to rotate, flip, or combine pattern elements. Included with the machine are ten presser foot soles, a large extension table, a knee lever, an embroidery module with three embroidery hoops and a foot control with back-kick function. Everything you need to let your creativity run wild.

#### bernette 77

The b77 focuses exclusively on sewing and quilting. It has 230 mm of space to the right of the needle for creative projects, and four LEDs provide bright illumination of the sewing area. A total of 500 stitches are available to choose from, including 22 utility stitches, 133 decorative stitches, 3 alphabets, 35 quilting stitches, and 17 buttonholes. The maximum stitch width is 7 mm and the maximum stitch length is 5 mm. As well as practical functions, such as the speed regulator and needle stop up/down, the b77 also features a needle threader and an automatic thread cutter. Eight presser foot soles and a large extension table are included.

### bernette 70 DECO

The b70 DECO is a real specialist. As a pure embroidery machine with no sewing function, it offers everything for decorating clothing or accessories. It comes preloaded with more than 200 embroidery motives, and you can also upload your own embroidery motives via USB flash drive. It is easy and convenient to edit the motif directly on the large color touch screen. The comprehensive functions allow you to flip, rotate, position, and combine pattern elements. With a maximum embroidery area of 260 x 160 mm, large motives are possible. Three hoops of different sizes are included.