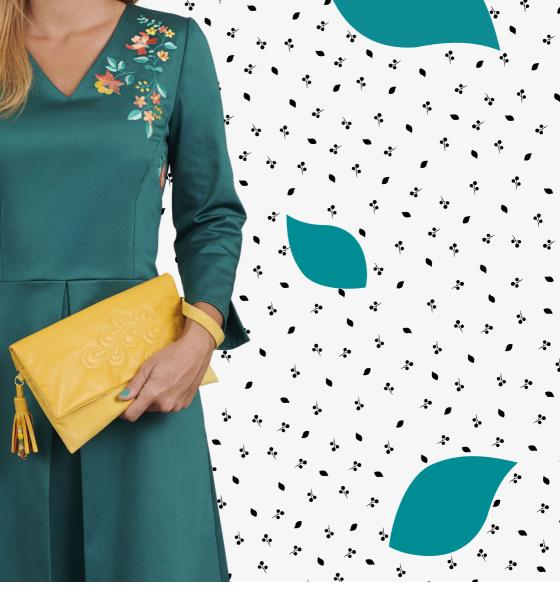

## Sewing instructions for a dress with embroidery

Made of stretch satin, this fitted dress is a timeless classic. The beautiful embroidery on the side panel adds a touch of flowery elegance. The fitted bodice features a v-neckline and darts at the back. A box pleat in the front of the skirt adds volume and swing. Other details include the coveted and practical in-seam pockets, a concealed zipper and three-quarter sleeves with slits. Accessorize this custom, tailored dress with a stylish quilted-leather clutch.

## Sewing instructions for a leather clutch

This Nappa lambskin leather clutch is highly sophisticated with a quilted cover, a playful tassel with beads and a sleek, comfortable handle. Go ahead, create this elegant clutch and showcase your excellent quilting, sewing and crafting skills!