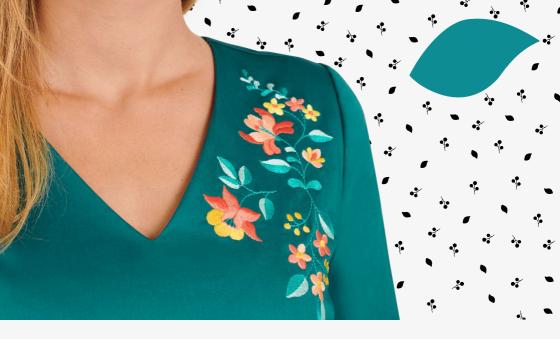

## Sewing instructions for a dress with embroidery

Made of stretch satin, this fitted dress is a timeless classic. The beautiful embroidery on the side panel adds a touch of flowery elegance. The fitted bodice features a v-neckline and darts at the back. A box pleat in the front of the skirt adds volume and swing. Other details include the coveted and practical in-seam pockets, a concealed zipper and three-quarter sleeves with slits. Accessorize this custom, tailored dress with a stylish quilted-leather clutch.

The sewing instructions, including the pattern, are available here: www.mybernette.com/emerald-dress