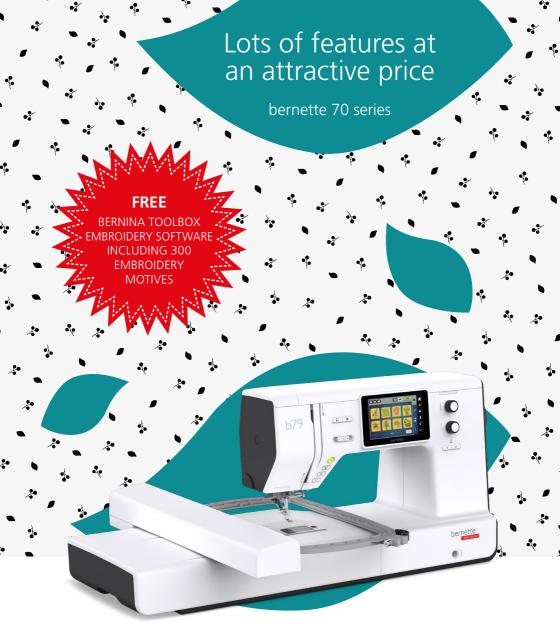

#### bernette 79

The b79 is the top model in the series. It offers everything creative people need – it can sew and embroider. This integrated machine combines all the sewing functions of the b77 and the embroidery functions of the b70 DECO. Want to decorate your homemade sewing projects with embroidery? No problem! It comes preloaded with over 200 embroidery designs, and others can be uploaded via USB flash drive. The motives can be edited on the touch screen to rotate, flip, or combine pattern elements. Included with the machine are ten presser foot soles, a large extension table, a knee lever, an embroidery module with three embroidery hoops and a foot control with back-kick function. Everything you need to let your creativity run wild.

# b70 DECO & b79 with 2 free BERNINA Toolbox modules

BERNINA Toolbox is the easy-to-use embroidery software. It consists of Lettering and Editing modules included as standard and Monogramming module as an option. Each module has a large selection of embroidery motives to choose from, which are available free of charge in the BERNINA Cloud. It is possible to edit the embroidery motives in the cloud, allowing you to implement creative ideas directly on your tablet or laptop.