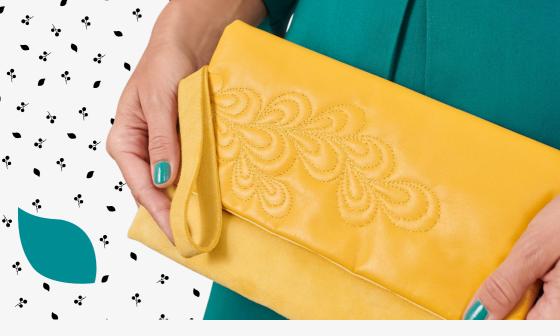

## Sewing instructions for a leather clutch

This Nappa lambskin leather clutch is highly sophisticated with a quilted cover, a playful tassel with beads and a sleek, comfortable handle. Go ahead, create this elegant clutch and showcase your excellent quilting, sewing and crafting skills!

The sewing instructions, including the pattern, are available here: www.mybernette.com/quilt-clutch

www.mybernette.com