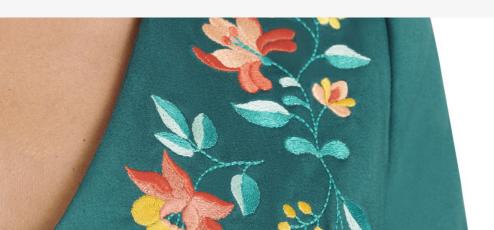

## Sewing instructions for a dress with embroidery

Made of stretch satin, this fitted dress is a timeless classic. The beautiful embroidery on the side panel adds a touch of flowery elegance. The fitted bodice features a v-neckline and darts at the back. A box pleat in the front of the skirt adds volume and swing. Other details include the coveted and practical in-seam pockets, a concealed zipper and three-quarter sleeves with slits. Accessorize this custom, tailored dress with a stylish quilted-leather clutch.

The sewing instructions, including the pattern, are available here: www.mybernette.com/emerald-dress