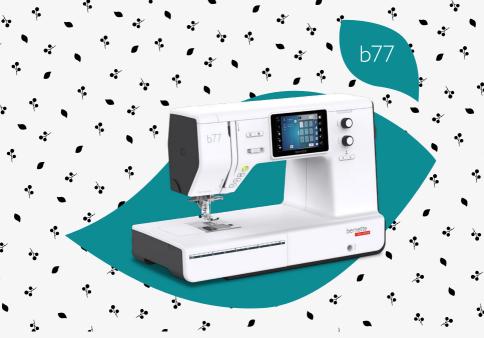

#### bernette 77

The b77 focuses exclusively on sewing and quilting. It has 230 mm of space to the right of the needle for creative projects, and four LEDs provide bright illumination of the sewing area. A total of 500 stitches are available to choose from, including 22 utility stitches, 133 decorative stitches, 3 alphabets, 35 quilting stitches, and 17 buttonholes. The maximum stitch width is 7 mm and the maximum stitch length is 5 mm. As well as practical functions, such as the speed regulator and needle stop up/down, the b77 also features a needle threader and an automatic thread cutter. Eight presser foot soles and a large extension table are included.