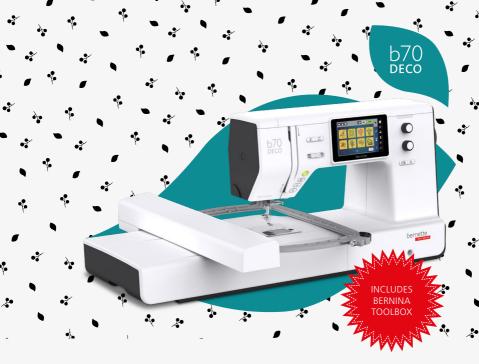

### bernette 70 DECO

The b70 DECO is a real specialist. As a pure embroidery machine with no sewing function, it offers everything for decorating clothing or accessories. It comes preloaded with more than 200 embroidery motives, and you can also upload your own embroidery motives via USB flash drive. It is easy and convenient to edit the motif directly on the large color touch screen. The comprehensive functions allow you to flip, rotate, position, and combine pattern elements. With a maximum embroidery area of 260 x 160 mm, large motives are possible. Three hoops of different sizes are included.