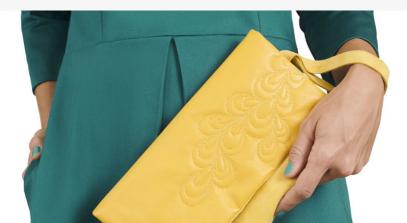

## Sewing instructions for a leather clutch

This Nappa lambskin leather clutch is highly sophisticated with a quilted cover, a playful tassel with beads and a sleek, comfortable handle. Go ahead, create this elegant clutch and showcase your excellent quilting, sewing and crafting skills!

The sewing instructions, including the pattern, are available here: www.mybernette.com/quilt-clutch

www.mybernette.com