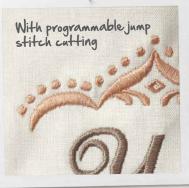

#### Total Embroidery Stitch Control

The B 700 Embroidery machine provides an exclusive level of embroidery control for effortless, fast and immaculate embroidery results. Personal settings can be saved and retrieved. The B 700 offers new comfort features like the Thread Away Mode which is a swift movement of the hoop that pulls the upper thread tails to the underside for clean embroidery results on the top. A big plus is that the cutting of jump stitches can be set, subject to design properties. No more manual trimming on the top side needed. Flawless embroidery has never been easier.