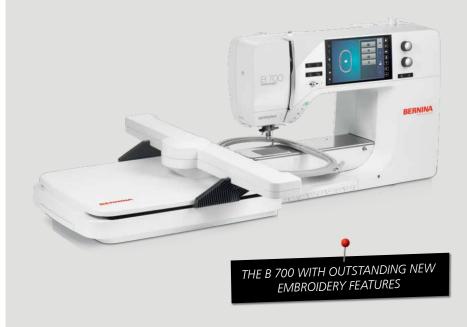

#### THE B 700 EMBROIDERY ONLY MACHINE

- · EXTRA-LARGE EMRBOIDERY AREA
- · ACCURATE DESIGN POSITIONING
- · EASY ACCESS JUMBO BOBBIN
- · BERNINA HOOK FOR METICULOUS STITCHES

#### Beautiful Embroidery is Simple

The B 700 for embroidery offers even more features and options for embroidery lovers. Design editing allows you to easily position, mirror, rotate, combine and resize motifs. Create curved lettering effects, alter stitch density, combine alphabets with embroidery or create beautiful, endless embroidery designs. Complex combinations can even be resequenced according to colour, and alternative colour options can be reviewed before stitching out. The finished design can be saved directly on the machine or a USB stick.

What's more, additional designs can be imported to the machine via the USB port. And the Check function lets you position the design precisely before embroidering. The remarkable, easy-to-use embroidery module with especially large embroidery area, three hoops, and the multiple spool holder come as standard.