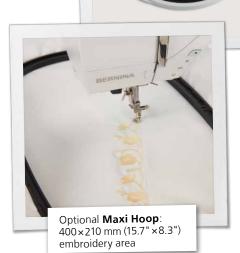

### Extra-large Embroidery Area

The extra-large embroidery area gives you a lot of flexibility and comfort when embroidering. With 10 inches to the right of the needle you are able to embroider designs up to 400x210mm (15.7"x8.3") in size using the Maxi Hoop which is available as an option. Should your embroidery and designing ambitions grow, the B 700 can be enhanced with embroidery accessories and software.

| Embroidery Information                                                             | В 700                                     |
|------------------------------------------------------------------------------------|-------------------------------------------|
| Large embroidery module                                                            | ✓                                         |
| Maximum embroidery field                                                           | 400×210 mm<br>15.7" x8.3"                 |
| Built-in embroidery designs                                                        | 320                                       |
| Embroidery alphabets                                                               | 18                                        |
| <b>NEW</b> Embroidery design format                                                | EXP, DST, PES, PEC,<br>JEF, SEW, PCS, XXX |
| On-screen editing of designs: positioning, mirroring, rotating, scaling, combining | ✓                                         |
| <b>NEW</b> Pinpoint Placement                                                      | ✓                                         |
| Endless embroidery                                                                 | ✓                                         |
| NEW Undo/Redo                                                                      | ✓                                         |
| NEW Group/Ungroup                                                                  | ✓                                         |
| <b>NEW</b> Rearrange embroidery designs in combination                             | ✓                                         |
| NEW Colour Wheel                                                                   | ✓                                         |
| NEW Invisible Secure                                                               | ✓                                         |
| NEW Smart Secure                                                                   | ✓                                         |
| NEW Thread-up Command                                                              | ✓                                         |
| NEW Programmable jump stitch cutting                                               | ✓                                         |
| NEW Thread Away Mode                                                               | ✓                                         |
| WordART                                                                            | ✓                                         |
| Personal memory for embroidery designs                                             | ✓                                         |
| Freearm embroidery                                                                 | ✓                                         |
| Colour resequence                                                                  | ✓                                         |
| Sequence control                                                                   | ✓                                         |
| Basting in the hoop                                                                | ✓                                         |
| Position recall                                                                    | ✓                                         |
| Embroidery tutorial                                                                | ✓                                         |
| NEW Embroidery Consultant                                                          | ✓                                         |
| Automatic hoop recognition                                                         | ✓                                         |
| Midi Hoop functionality<br>(embroidery field: 265×165 mm, 10.5" × 6.5")            | <b>✓</b>                                  |
| Mega Hoop functionality<br>(embroidery field: 400×150 mm, 15.7" ×5.9")             | ✓                                         |
| Maxi Hoop functionality (embroidery field: 400×210 mm, 15.7"×8.3")                 | ✓                                         |
| Jumbo Hoop functionality (limited embroidery field: 400×210 mm, 15.7"×8.3")        | ✓                                         |
| BERNINA Embroidery Software compatible                                             | ✓                                         |
| BERNINA DesignWorks Software & Tools compatible                                    | <b>√</b>                                  |
| BERNINA PunchWork Tool compatible                                                  | ✓                                         |