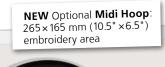

### Extra-large Embroidery Area

The extra-large embroidery area gives you a lot of flexibility and comfort when embroidering. With 10 inches to the right of the needle you are able to embroider designs up to 400x210mm (15.7"x8.3") in size using the Maxi Hoop which is available as an option. Should your embroidery and designing ambitions grow, the B 700 can be enhanced with embroidery accessories and software.

| Embroidery Information                                                             | В 700                                     |
|------------------------------------------------------------------------------------|-------------------------------------------|
| Large embroidery module                                                            | ✓                                         |
| Maximum embroidery field                                                           | 400×210 mm<br>15.7" x8.3"                 |
| Built-in embroidery designs                                                        | 320                                       |
| Embroidery alphabets                                                               | 18                                        |
| <b>NEW</b> Embroidery design format                                                | EXP, DST, PES, PEC,<br>JEF, SEW, PCS, XXX |
| On-screen editing of designs: positioning, mirroring, rotating, scaling, combining | ✓                                         |
| <b>NEW</b> Pinpoint Placement                                                      | ✓                                         |
| Endless embroidery                                                                 | ✓                                         |
| NEW Undo/Redo                                                                      | ✓                                         |
| NEW Group/Ungroup                                                                  | ✓                                         |
| <b>NEW</b> Rearrange embroidery designs in combination                             | ✓                                         |
| NEW Colour Wheel                                                                   | ✓                                         |
| NEW Invisible Secure                                                               | ✓                                         |
| NEW Smart Secure                                                                   | ✓                                         |
| NEW Thread-up Command                                                              | ✓                                         |
| NEW Programmable jump stitch cutting                                               | ✓                                         |
| NEW Thread Away Mode                                                               | ✓                                         |
| WordART                                                                            | ✓                                         |
| Personal memory for embroidery designs                                             | ✓                                         |
| Freearm embroidery                                                                 | ✓                                         |
| Colour resequence                                                                  | ✓                                         |
| Sequence control                                                                   | ✓                                         |
| Basting in the hoop                                                                | ✓                                         |
| Position recall                                                                    | ✓                                         |
| Embroidery tutorial                                                                | ✓                                         |
| NEW Embroidery Consultant                                                          | ✓                                         |
| Automatic hoop recognition                                                         | ✓                                         |
| Midi Hoop functionality<br>(embroidery field: 265×165 mm, 10.5" × 6.5")            | <b>✓</b>                                  |
| Mega Hoop functionality<br>(embroidery field: 400×150 mm, 15.7" ×5.9")             | ✓                                         |
| Maxi Hoop functionality (embroidery field: 400×210 mm, 15.7"×8.3")                 | ✓                                         |
| Jumbo Hoop functionality (limited embroidery field: 400×210 mm, 15.7"×8.3")        | ✓                                         |
| BERNINA Embroidery Software compatible                                             | ✓                                         |
| BERNINA DesignWorks Software & Tools compatible                                    | <b>√</b>                                  |
| BERNINA PunchWork Tool compatible                                                  | ✓                                         |