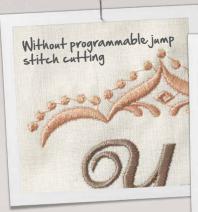

#### Total Embroidery Stitch Control

The B 700 Embroidery machine provides an exclusive level of embroidery control for effortless, fast and immaculate embroidery results. Personal settings can be saved and retrieved. The B 700 offers new comfort features like the Thread Away Mode which is a swift movement of the hoop that pulls the upper thread tails to the underside for clean embroidery results on the top. A big plus is that the cutting of jump stitches can be set, subject to design properties. No more manual trimming on the top side needed. Flawless embroidery has never been easier.