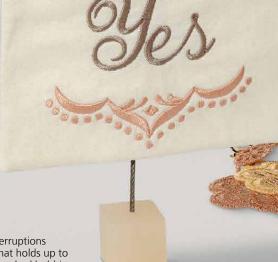

# The BERNINA Hook

The heart of the BERNINA 7 Series features a novel, centrally placed driver, which allows the BERNINA Hook to run fast yet quietly. The patented BERNINA Hook embroiders high-precision stitches with speeds up to 1,000 stitches per minute. The bobbin holds up to 70 % more thread than standard bobbins allowing you to embroider longer without interruption.

Finally, the BERNINA Hook is made of high-quality materials that allow the thread to run smoothly at consistent tension.

BERNINA—made to create.

Multi-function knobs
Easy editing and settings

Embroider with fewer interruptions with the Jumbo Bobbin that holds up to 70% more thread than standard bobbins.