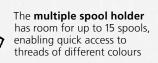

What's more, additional designs can be imported to the machine via the USB port. And the Check function lets you position the design precisely before embroidering. The remarkable, easy-to-use embroidery module with especially large embroidery area, three hoops, and the multiple spool holder come as standard.

| Standard Accessories                                               | B 700 |
|--------------------------------------------------------------------|-------|
| Embroidery foot #26                                                | ✓     |
| Bobbins                                                            | 5     |
| Embroidery hoop large oval with template (255×145 mm, 10.0"×5.7")  | ✓     |
| Embroidery hoop medium oval with template (130×100 mm, 5.1" ×3.9") | ✓     |
| Embroidery hoop small oval with template (72×50 mm, 2.8"×2")       | ✓     |
| BERNINA embroidery software ArtLink (download on bernina.com)      | ✓     |
| Multiple spool holder for up to 15 threads                         | ✓     |
| Dust cover                                                         | ✓     |
| Accessory box                                                      | ✓     |