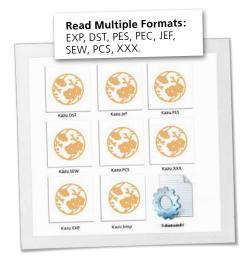

Read Multiple Formats: Read most popular file formats: EXP, DST, PES, PEC, JEF, SEW, PCS, XXX.

| Embroidery Information                                                             | В 700                                     |
|------------------------------------------------------------------------------------|-------------------------------------------|
| Large embroidery module                                                            | ✓                                         |
| Maximum embroidery field                                                           | 400×210 mm<br>15.7" x8.3"                 |
| Built-in embroidery designs                                                        | 320                                       |
| Embroidery alphabets                                                               | 18                                        |
| <b>NEW</b> Embroidery design format                                                | EXP, DST, PES, PEC,<br>JEF, SEW, PCS, XXX |
| On-screen editing of designs: positioning, mirroring, rotating, scaling, combining | ✓                                         |
| <b>NEW</b> Pinpoint Placement                                                      | ✓                                         |
| Endless embroidery                                                                 | ✓                                         |
| NEW Undo/Redo                                                                      | ✓                                         |
| NEW Group/Ungroup                                                                  | ✓                                         |
| <b>NEW</b> Rearrange embroidery designs in combination                             | ✓                                         |
| NEW Colour Wheel                                                                   | ✓                                         |
| NEW Invisible Secure                                                               | ✓                                         |
| NEW Smart Secure                                                                   | ✓                                         |
| NEW Thread-up Command                                                              | ✓                                         |
| NEW Programmable jump stitch cutting                                               | ✓                                         |
| NEW Thread Away Mode                                                               | ✓                                         |
| WordART                                                                            | ✓                                         |
| Personal memory for embroidery designs                                             | ✓                                         |
| Freearm embroidery                                                                 | ✓                                         |
| Colour resequence                                                                  | ✓                                         |
| Sequence control                                                                   | ✓                                         |
| Basting in the hoop                                                                | ✓                                         |
| Position recall                                                                    | ✓                                         |
| Embroidery tutorial                                                                | ✓                                         |
| NEW Embroidery Consultant                                                          | ✓                                         |
| Automatic hoop recognition                                                         | ✓                                         |
| Midi Hoop functionality<br>(embroidery field: 265×165 mm, 10.5" × 6.5")            | <b>✓</b>                                  |
| Mega Hoop functionality<br>(embroidery field: 400×150 mm, 15.7" ×5.9")             | ✓                                         |
| Maxi Hoop functionality (embroidery field: 400×210 mm, 15.7"×8.3")                 | ✓                                         |
| Jumbo Hoop functionality (limited embroidery field: 400×210 mm, 15.7"×8.3")        | ✓                                         |
| BERNINA Embroidery Software compatible                                             | ✓                                         |
| BERNINA DesignWorks Software & Tools compatible                                    | <b>√</b>                                  |
| BERNINA PunchWork Tool compatible                                                  | ✓                                         |