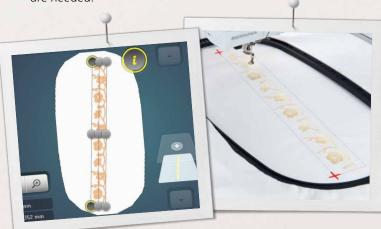

#### Pinpoint Placement

Accurately place designs with Pinpoint Placement, a great new feature for easy positioning and alignment. Simply select two points on the screen, match them with the markings on the hooped fabric, and have the design either aligned, rotated or resized to fit as desired. Have full visibility of the hooped fabric at all times, no additional tools or aids are needed.