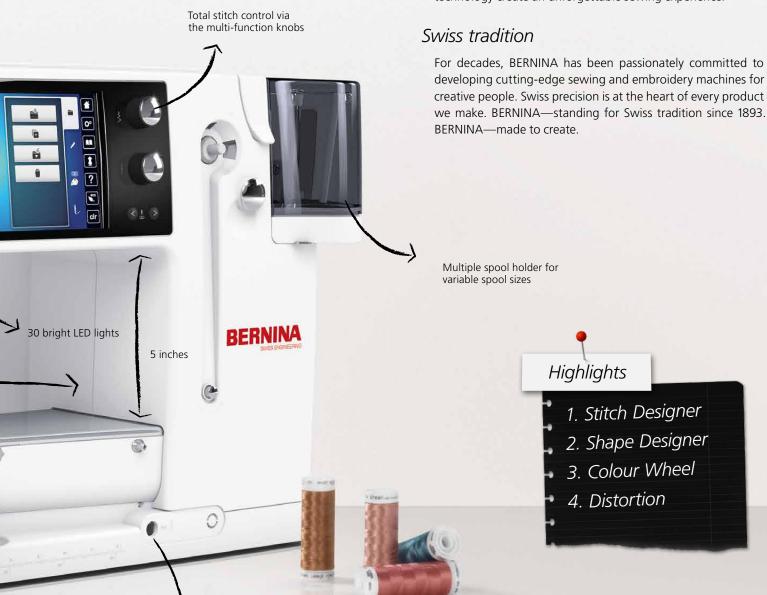

# Exclusive! Total Stitch Control

The B 880 PLUS provides an exclusive level of stitch control. Whether altering the stitch length, stitch width or needle positions, or even creating custom combinations with drag and drop functionality, you'll appreciate the convenience of a machine that remembers the stitch details for you.

## The Modern Colour Touch Screen

The seven-inch touch screen on the B 880 PLUS offers highresolution images and brilliant colours. Cutting-edge touch screen technology lets you choose from a wealth of innovative functions. The B 880 PLUS offers drag and drop, vertical scrolling and the swipe function for deleting motifs easily. It also features a highly intuitive onscreen operating concept providing numerous personalised settings.

#### Extended Freearm

The B 880 includes a meticulously engineered extended freearm area with a full 12 inches of space to the right of the needle and five inches in height. With this extra-large area, you have the added benefit of a jumbo embroidery field, an extended space to expand your creativity.