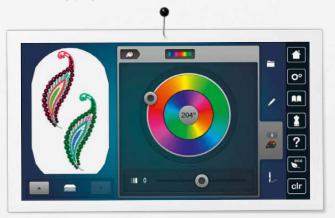

# **Endless Embroidery Options**

The B 880 PLUS offers even more features and options for embroidery lovers. Design editing allows you to easily position, mirror, rotate, combine and resize motifs. You can create curved lettering effects, alter stitch density, and combine alphabets with embroidery or create beautiful, endless embroidery designs. Complex combinations can even be resequenced according to colour, and alternative colour options can be reviewed with the help of the Colour Wheel before stitching out. The finished design can be saved directly on the machine or a USB stick. What's more, additional designs can be imported to the machine via the USB port. And the Check function lets you position the design precisely before embroidering.

# Customizable embroidery designs

With over 460 built-in designs and alphabets, embroidery is just a click away. Also, your own motifs can be quickly loaded onto the machine via two USB ports. With the addition of the Colour Wheel, designs can be changed easily and coordinated to your favorite colour scheme before you start embroidering. This makes it easy to choose the most beautiful colours for your embroidery project.