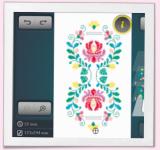

# **Endless Embroidery Options**

The B 880 PLUS offers even more features and options for embroidery lovers. Design editing allows you to easily position, mirror, rotate, combine and resize motifs. You can create curved lettering effects, alter stitch density, and combine alphabets with embroidery or create beautiful, endless embroidery designs. Complex combinations can even be resequenced according to colour, and alternative colour options can be reviewed with the help of the Colour Wheel before stitching out. The finished design can be saved directly on the machine or a USB stick. What's more, additional designs can be imported to the machine via the USB port. And the Check function lets you position the design precisely before embroidering.

# Customizable embroidery designs

With over 460 built-in designs and alphabets, embroidery is just a click away. Also, your own motifs can be quickly loaded onto the machine via two USB ports. With the addition of the Colour Wheel, designs can be changed easily and coordinated to your favorite colour scheme before you start embroidering. This makes it easy to choose the most beautiful colours for your embroidery project.