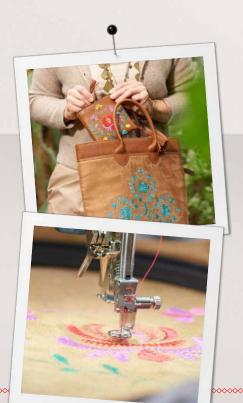

# **Endless Embroidery Options**

The B 880 PLUS offers even more features and options for embroidery lovers. Design editing allows you to easily position, mirror, rotate, combine and resize motifs. You can create curved lettering effects, alter stitch density, and combine alphabets with embroidery or create beautiful, endless embroidery designs. Complex combinations can even be resequenced according to colour, and alternative colour options can be reviewed with the help of the Colour Wheel before stitching out. The finished design can be saved directly on the machine or a USB stick. What's more, additional designs can be imported to the machine via the USB port. And the Check function lets you position the design precisely before embroidering.

# Customizable embroidery designs

With over 460 built-in designs and alphabets, embroidery is just a click away. Also, your own motifs can be quickly loaded onto the machine via two USB ports. With the addition of the Colour Wheel, designs can be changed easily and coordinated to your favorite colour scheme before you start embroidering. This makes it easy to choose the most beautiful colours for your embroidery project.

#### Form changing

The Embroidery Shaping function of the B 880 PLUS offers the option of duplicating embroidery designs with one click and then arranging them in a desired formation. Whether in a circle, square or heart, new and unique designs emerge.