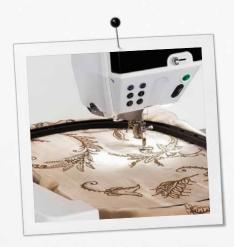

# **Endless Embroidery Options**

The B 880 PLUS offers even more features and options for embroidery lovers. Design editing allows you to easily position, mirror, rotate, combine and resize motifs. You can create curved lettering effects, alter stitch density, and combine alphabets with embroidery or create beautiful, endless embroidery designs. Complex combinations can even be resequenced according to colour, and alternative colour options can be reviewed with the help of the Colour Wheel before stitching out. The finished design can be saved directly on the machine or a USB stick. What's more, additional designs can be imported to the machine via the USB port. And the Check function lets you position the design precisely before embroidering.

#### **BERNINA Midi Hoop**

New, optional embroidery hoop with twist-lock mechanism for easy and confident hooping. Size: 265 x 165 mm, 10.5 x 6.5 inches