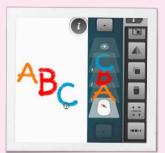

## Easy stitch selection

The B 880 PLUS touch screen gives you access to all stitch patterns and sewing stitches plus characters, for a total of over 1,700 imaginative stitches.

## The Modern Colour Touch Screen

The seven-inch touch screen on the B 880 PLUS offers highresolution images and brilliant colours. Cutting-edge touch screen technology lets you choose from a wealth of innovative functions. The B 880 PLUS offers drag and drop, vertical scrolling and the swipe function for deleting motifs easily. It also features a highly intuitive onscreen operating concept providing numerous personalised settings.