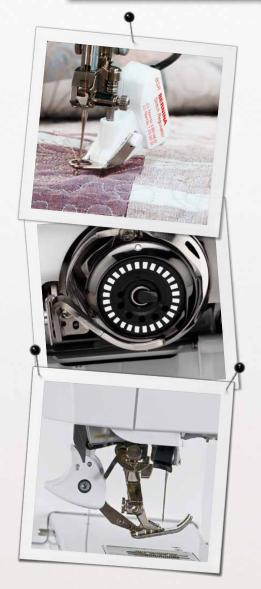

# Exclusive! BERNINA Stitch Regulator (BSR)

The BSR is designed to assist you in mastering free-motion techniques by keeping stitches consistent at variable sewing speeds. The BSR offers confidence for the beginner and additional assurance for the experienced quilter. Standard with the B 880 PLUS, the BSR provides high-speed free-motion stitching assistance with both straight and zigzag stitch options.

#### Exclusive! Jumbo Bobbin

The unique jumbo bobbin featured on the B 880 PLUS offers up to 70% more thread capacity and pops in and out at the touch of a finger. That means fewer interruptions, fewer stops to wind your bobbin and a lot more time to set your imagination free.

## Exclusive! BERNINA Dual Feed

Optimum visibility. Superb maneuverability. The innovative BERNINA Dual Feed tames hard-to-manage fabrics. It's easy to engage when needed and tucks completely out of the way when it's not.

# Fully Automatic Features

Imagine a machine that automatically responds to your needs. The presser foot automatically lowers at the start of a seam and lifts again at the end. The B 880 PLUS will even cut the thread for you at the end of a seam or colour change in embroidery. The feed dog raises and lowers automatically for free-motion stitching and embroidery. And of course, fully automatic threading is yours at the touch of a button.