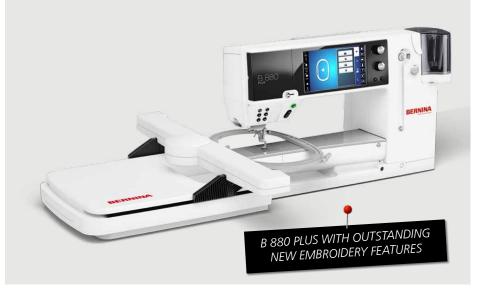

# MORE FEATURES, MORE SPACE, MORE OPTIONS

- · GREAT NEW EMBROIDERY FEATURES
- · STITCH DESIGNER AND SHAPE DESIGNER
- · FASTEST SPEEDS & EXTRA LARGE BOBBIN
- MAXIMUM EMBROIDERY & SEWING AREA:
   12 INCHES TO THE RIGHT OF THE NEEDLE

# BERNINA 880 PLUS