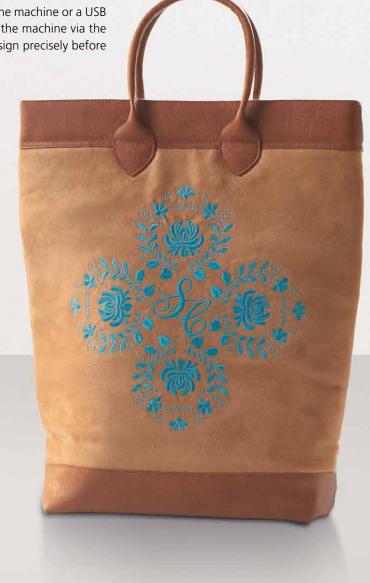

# **Endless Embroidery Options**

The B 880 PLUS offers even more features and options for embroidery lovers. Design editing allows you to easily position, mirror, rotate, combine and resize motifs. You can create curved lettering effects, alter stitch density, and combine alphabets with embroidery or create beautiful, endless embroidery designs. Complex combinations can even be resequenced according to colour, and alternative colour options can be reviewed with the help of the Colour Wheel before stitching out. The finished design can be saved directly on the machine or a USB stick. What's more, additional designs can be imported to the machine via the USB port. And the Check function lets you position the design precisely before embroidering.

# Customizable embroidery designs

With over 460 built-in designs and alphabets, embroidery is just a click away. Also, your own motifs can be quickly loaded onto the machine via two USB ports. With the addition of the Colour Wheel, designs can be changed easily and coordinated to your favorite colour scheme before you start embroidering. This makes it easy to choose the most beautiful colours for your embroidery project.