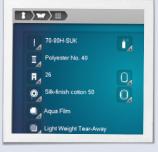

#### **Embroidery Consultant**

The consultant helps you to choose the correct foot, needle, thread and stabiliser according to your fabric to achieve the best results.