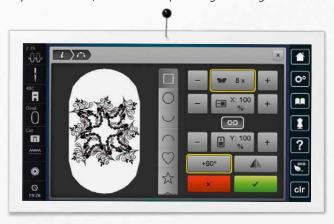

#### Form changing

The Embroidery Shaping function of the B 880 PLUS offers the option of duplicating embroidery designs with one click and then arranging them in a desired formation. Whether in a circle, square or heart, new and unique designs emerge.

#### **Pinpoint Placement**

Place your design on the fabric exactly where you want it—quickly and precisely. No need to use the template anymore.