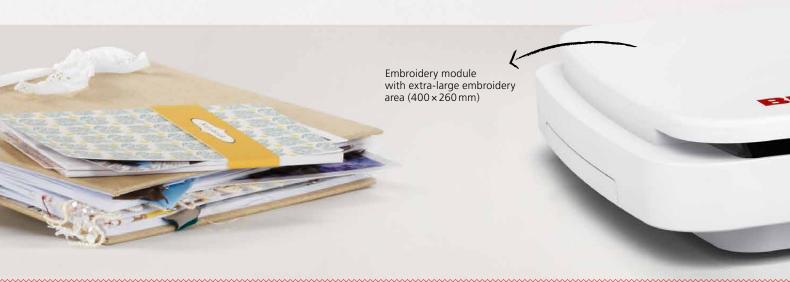

#### Extended Freearm

The B 880 includes a meticulously engineered extended freearm area with a full 12 inches of space to the right of the needle and five inches in height. With this extra-large area, you have the added benefit of a jumbo embroidery field, an extended space to expand your creativity.

| Embroidery                                                                                     |                            |
|------------------------------------------------------------------------------------------------|----------------------------|
| Maximum embroidery field                                                                       | 400×260 mm<br>15.7" x10.2" |
|                                                                                                | 1,000                      |
| Maximum embroidery speed (stitches per minute)                                                 | 462                        |
| Built-in embroidery designs (including <b>NEW</b> designs)                                     | 21                         |
| Embroidery alphabets (including <b>NEW</b> alphabets)                                          | EXP, DST, PES, PEC,        |
| Embroidery design format                                                                       | JEF, SEW, PCS, XXX.        |
| On-screen editing of designs: combining, positioning, mirroring, rotating, scaling             | ✓                          |
| NEW Pinpoint Placement                                                                         | ✓                          |
| Endless embroidery                                                                             | ✓                          |
| Shape Designer                                                                                 | ✓                          |
| NEW Undo / Redo                                                                                | ✓                          |
| NEW Group / Ungroup                                                                            | ✓                          |
| NEW Rearrange embroidery motifs in combination                                                 | ✓                          |
| Colour Wheel                                                                                   | ✓                          |
| NEW Invisible Secure                                                                           | ✓                          |
| NEW Smart Secure                                                                               | ✓                          |
| NEW Thread-up Command                                                                          | ✓                          |
| NEW Programmable jump stitch cutting (at any length)                                           | ✓                          |
| NEW Thread Away Mode                                                                           | ✓                          |
| WordART program                                                                                | ✓                          |
| Personal memory for embroidery designs                                                         | ✓                          |
| Importing stitch patterns                                                                      | ✓                          |
| Freearm embroidery                                                                             | ✓                          |
| Drag and drop                                                                                  | ✓                          |
| Colour resequencing                                                                            | ✓                          |
| Thread sequence control                                                                        | ✓                          |
| Basting in the hoop                                                                            | ✓                          |
| Position recall                                                                                | ✓                          |
| NEW Embroidery Consultant                                                                      | ✓                          |
| Automatic hoop recognition                                                                     | ✓                          |
| Midi Hoop functionality (embroidery field: 265×165 mm, 10.4"×6.5")                             | ✓                          |
| Mega Hoop functionality (embroidery field: 400×150 mm, 15.7"×5.9")                             | ✓                          |
| Maxi Hoop functionality (embroidery field: 400×210 mm, 15.7" ×8.3")                            | ✓                          |
| Jumbo Hoop functionality (embroidery field: $400 \times 260 \text{mm}$ , $15.7'' \times 10.2'$ | ′) ✓                       |
| BERNINA Embroidery Software compatible                                                         | ✓                          |
| BERNINA DesignWorks Software & Tool compatible                                                 | ✓                          |
| BERNINA Embroidery Software ArtLink (downloadable at bernina.com)                              | ✓                          |