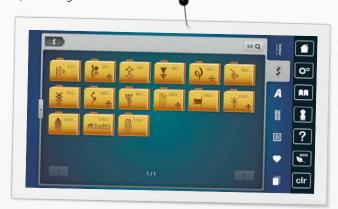

#### Extensive Stitch and Design Library

The BERNINA 880 PLUS includes a library of over 1,764 stitches, conveniently stored by category for a wide variety of applications. You'll find the perfect stitch for every sewing project. Over 460 high-quality embroidery designs, including motifs by well-known designers, and 12 font styles that are perfect for personalizing your projects.

# **Endless Embroidery Options**

The B 880 PLUS offers even more features and options for embroidery lovers. Design editing allows you to easily position, mirror, rotate, combine and resize motifs. You can create curved lettering effects, alter stitch density, and combine alphabets with embroidery or create beautiful, endless embroidery designs. Complex combinations can even be resequenced according to colour, and alternative colour options can be reviewed with the help of the Colour Wheel before stitching out. The finished design can be saved directly on the machine or a USB stick. What's more, additional designs can be imported to the machine via the USB port. And the Check function lets you position the design precisely before embroidering.