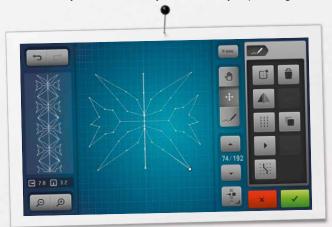

# Create original stitches with the New Stitch Designer

The BERNINA 880 PLUS offers hundreds of stitches that are clearly categorised and easily retrieved. With the innovative Stitch Designer you can edit these or create your own stitches. Simply draw your ideas directly on the screen. The B 880 PLUS converts the design with a click into a stitch pattern. You can also change and save existing stitches. The possibilities are endless and your stitch library is continually expanding.

## The Modern Colour Touch Screen

The seven-inch touch screen on the B 880 PLUS offers highresolution images and brilliant colours. Cutting-edge touch screen technology lets you choose from a wealth of innovative functions. The B 880 PLUS offers drag and drop, vertical scrolling and the swipe function for deleting motifs easily. It also features a highly intuitive onscreen operating concept providing numerous personalised settings.

# Exclusive! Total Stitch Control

The B 880 PLUS provides an exclusive level of stitch control. Whether altering the stitch length, stitch width or needle positions, or even creating custom combinations with drag and drop functionality, you'll appreciate the convenience of a machine that remembers the stitch details for you.