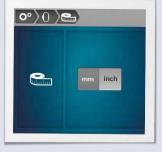

# Toggle Between mm & Inches

The embroidery design size and the hoop dimensions can be shown in mm or inches.